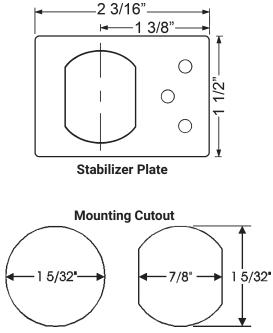

Lock diameter is 1-1/8". Drilled hole should be slightly larger.

| Title Installation instructions for CR25LM/DM series cam lock |               |           |          |               | OLYMPUS    |
|---------------------------------------------------------------|---------------|-----------|----------|---------------|------------|
| Series                                                        | Barrel Length | Bolt type | Mounting | Revision Date | Ŭ •        |
| CR25                                                          | 1-7/16"       | Cam lock  | Surface  | 09/2014       | LOCK, INC. |