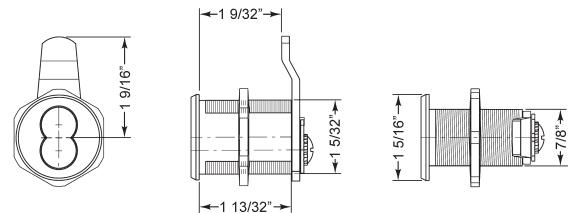

Lock diameter is 1-1/8". Drilled hole should be slightly larger.

| Title Installation instructions for CR25LM/DM series cam lock |               |           |          |               | OLYMPUS    |
|---------------------------------------------------------------|---------------|-----------|----------|---------------|------------|
| Series                                                        | Barrel Length | Bolt type | Mounting | Revision Date | Ŭ •        |
| CR25                                                          | 1-7/16"       | Cam lock  | Surface  | 09/2014       | LOCK, INC. |