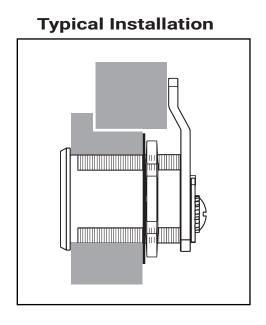

### **IMPORTANT:**

It is highly recommended that you install the **cam/prong driver** and **lock cylinder** into the lock body and cycle to the locked position **before** assembling cam, cam shifter and stop pin onto the back of the lock.