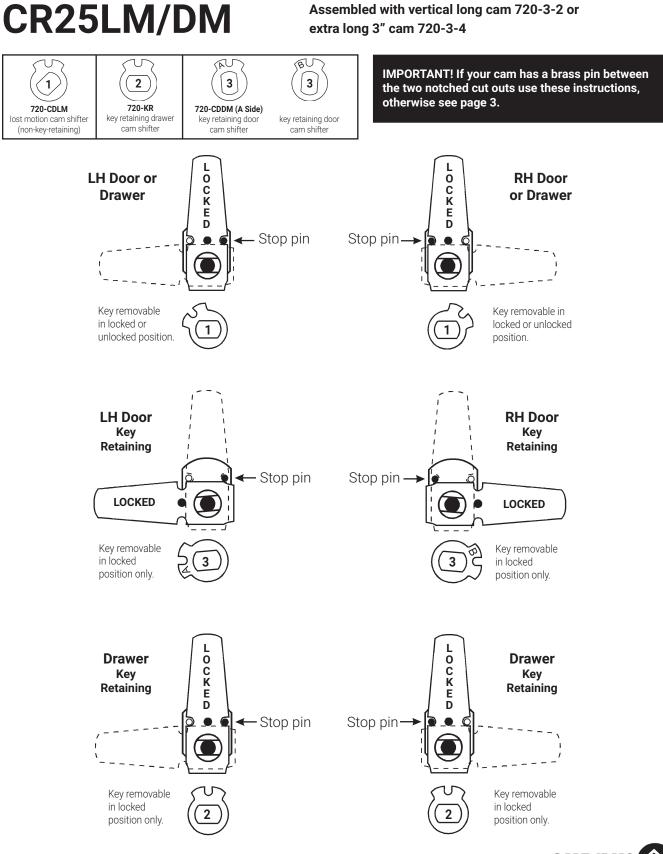

#### CR25LM/DM Assembled with vertical long cam 720-3-2 or extra long 3" cam 720-3-4 BU AU IMPORTANT! If your cam has a brass pin on the 3 3 2 1 bottom of the cam use these instructions, otherwise see page 2. 720-KR 720-CDDM (A Side) 720-CDDM (B Side) 720-CDLM lost motion cam shifter key retaining drawer key retaining door cam shifter key retaining door cam shifter (non-key-retaining) cam shifter L L LH Door or OCKED **RH Door** 0 C K Drawer or Drawer Е D Stop pin Stop pin-Key removable Key removable in in locked or locked or unlocked 1 1 unlocked position. position. LH Door **RH** Door Key Key Retaining Retaining Stop pin Stop pin -LOCKED LOCKED Key removable Key removable in locked in locked position only. position only. L 0 C K E 0 C K Drawer Drawer Key Key Retaining Retaining Е D D Stop pin Stop pin-Key removable Key removable in locked 2 in locked position only. position only. **OLYMPUS**