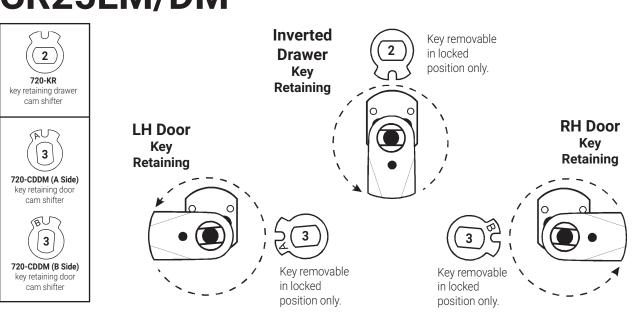

#### CR25LM/DM Assembled with vertical long cam 720-3-2 or extra long 3" cam 720-3-4 BU AU IMPORTANT! If your cam has a brass pin on the 3 3 2 1 bottom of the cam use these instructions, otherwise see page 2. 720-KR 720-CDDM (A Side) 720-CDDM (B Side) 720-CDLM lost motion cam shifter key retaining drawer key retaining door cam shifter key retaining door cam shifter (non-key-retaining) cam shifter L L LH Door or OCKED **RH Door** 0 C K Drawer or Drawer Е D Stop pin Stop pin-Key removable Key removable in in locked or locked or unlocked 1 1 unlocked position. position. LH Door **RH** Door Key Key Retaining Retaining Stop pin Stop pin -LOCKED LOCKED Key removable Key removable in locked in locked position only. position only. L 0 C K E 0 C K Drawer Drawer Key Key Retaining Retaining Е D D Stop pin Stop pin-Key removable Key removable in locked 2 in locked position only. position only. **OLYMPUS**