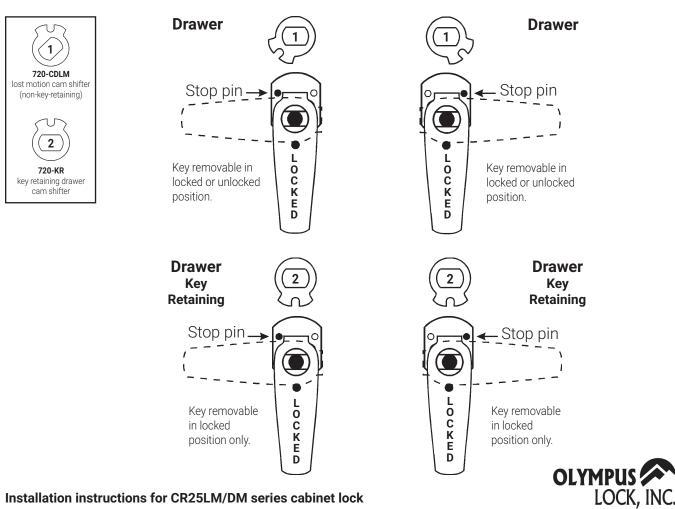

#### CR25LM/DM Assembled with vertical long cam 720-3-2 or extra long 3" cam 720-3-4 BU AU IMPORTANT! If your cam has a brass pin on the 3 3 2 1 bottom of the cam use these instructions, otherwise see page 2. 720-KR 720-CDDM (A Side) 720-CDDM (B Side) 720-CDLM lost motion cam shifter key retaining drawer key retaining door cam shifter key retaining door cam shifter (non-key-retaining) cam shifter L L LH Door or OCKED **RH Door** 0 C K Drawer or Drawer Е D Stop pin Stop pin-Key removable Key removable in in locked or locked or unlocked 1 1 unlocked position. position. LH Door **RH** Door Key Key Retaining Retaining Stop pin Stop pin -LOCKED LOCKED Key removable Key removable in locked in locked position only. position only. L 0 C K E 0 C K Drawer Drawer Key Key Retaining Retaining Е D D Stop pin Stop pin-Key removable Key removable in locked 2 in locked position only. position only. **OLYMPUS**

# CR25LM/DM

Assembled with short cam 720-3-1

Page 4