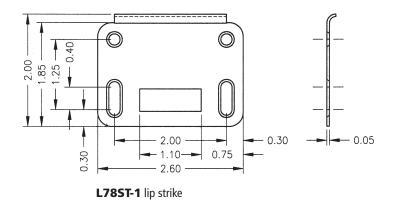

## Included Accessories (1-1/8 barrel length locks):

2 10-351 plastic spacers 1 L78ST-1 lip strike 4 lock mounting screws

## Included Accessories (1-3/8 barrel length locks):

1 L78ST-2 lip strike 4 lock mounting screws