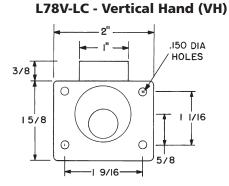

# **L78-LC** Reversible Drawer Latch Lock



#### L78L-LC - Left Hand (LH)



#### L78R-LC - Right Hand (RH)



# See box to right for correct strike placement.





#### L78I-LC - Inverted Hand (IH)



## IMPORTANT NOTE FOR LOCK AND STRIKE INSTALLATION:

Be sure and position barrel/cylinder and bolt for desired handing before drilling hole for lock. The position of the barrel/cylinder relative to the lock body is different for each or the four available handings. It is critical to configure the lock for the correct handing before starting installation.



**STRIKE INSTALLATION:** Line up center mark on latch with center mark on strike for correct strike placement.

### Installation/handing







## Included Accessories (1-1/8 barrel length locks):

2 10-351 plastic spacers 1 L78ST-1 lip strike 4 lock mounting screws

## Included Accessories (1-3/8 barrel length locks):

1 L78ST-2 lip strike 4 lock mounting screws



## L78 — INSTALLATION INSTRUCTIO