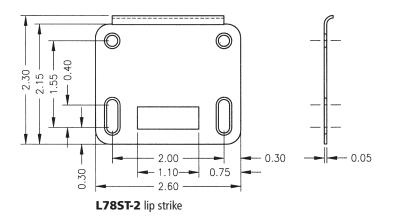

## Included Accessories (1-1/8 barrel length locks):

2 10-351 plastic spacers 1 L78ST-1 lip strike 4 lock mounting screws

## Included Accessories (1-3/8 barrel length locks):

1 L78ST-2 lip strike 4 lock mounting screws