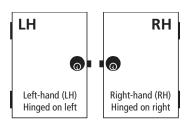

#### L78L-LC - Left Hand (LH)

#### L78R-LC - Right Hand (RH)

#### L78I-LC - Inverted Hand (IH)

## IMPORTANT NOTE FOR LOCK AND STRIKE INSTALLATION:

Be sure and position barrel/cylinder and bolt for desired handing before drilling hole for lock. The position of the barrel/cylinder relative to the lock body is different for each or the four available handings. It is critical to configure the lock for the correct handing before starting installation.

### Installation/handing