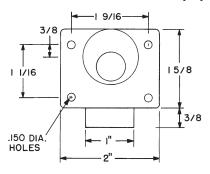

## Included Accessories (1-1/8 barrel length locks):

2 10-351 plastic spacers 1 L78ST-1 lip strike 4 lock mounting screws

## Included Accessories (1-3/8 barrel length locks):

1 L78ST-2 lip strike 4 lock mounting screws

## L78 — INSTALLATION INSTRUCTIONS

**Spacer options** Note: use of spacers and strikes depends on application and material thickness.

10-351 plastic spacer