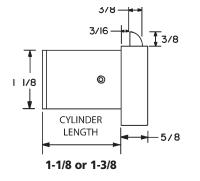

## Included Accessories (1-1/8 barrel length locks):

2 10-351 plastic spacers 1 L78ST-1 lip strike 4 lock mounting screws

## Included Accessories (1-3/8 barrel length locks):

1 L78ST-2 lip strike 4 lock mounting screws

## L78 — INSTALLATION INSTRUCTIONS

**Spacer options** Note: use of spacers and strikes depends on application and material thickness.

10-351 plastic spacer