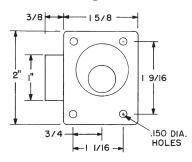

# **L78-LC** Reversible Drawer Latch Lock



#### L78L-LC - Left Hand (LH)



#### L78R-LC - Right Hand (RH)



# See box to right for correct strike placement.





#### L78I-LC - Inverted Hand (IH)



## IMPORTANT NOTE FOR LOCK AND STRIKE INSTALLATION:

Be sure and position barrel/cylinder and bolt for desired handing before drilling hole for lock. The position of the barrel/cylinder relative to the lock body is different for each or the four available handings. It is critical to configure the lock for the correct handing before starting installation.



**STRIKE INSTALLATION:** Line up center mark on latch with center mark on strike for correct strike placement.

### Installation/handing







## Included Accessories (1-1/8 barrel length locks):

2 10-351 plastic spacers 1 L78ST-1 lip strike 4 lock mounting screws

## Included Accessories (1-3/8 barrel length locks):

1 L78ST-2 lip strike 4 lo