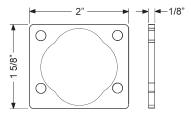

**STRIKE INSTALLATION:** Line up center mark on latch with center mark on strike for correct strike placement.

## L78 — INSTALLATION INSTRUCTIONS

**Spacer options** Note: use of spacers and strikes depends on application and material thickness.

10-351 plastic spacer