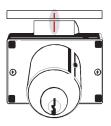

## IMPORTANT NOTE FOR LOCK AND STRIKE INSTALLATION:

Be sure and position barrel/cylinder and bolt for desired handing before drilling hole for lock. The position of the barrel/cylinder relative to the lock body is different for each or the four available handings. It is critical to configure the lock for the correct handing before starting installation.

### Installation/handing