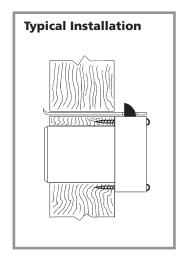

## L78 — INSTALLATION INSTRUCTIONS

**Spacer options** Note: use of spacers and strikes depends on application and material thickness.

10-351 plastic spacer