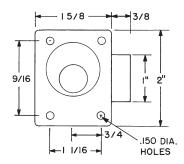

# **L78-LC** Reversible Drawer Latch Lock



#### L78L-LC - Left Hand (LH)



#### L78R-LC - Right Hand (RH)



# See box to right for correct strike placement.





#### L78I-LC - Inverted Hand (IH)



## IMPORTANT NOTE FOR LOCK AND STRIKE INSTALLATION:

Be sure and position barrel/cylinder and bolt for desired handing before drilling hole for lock. The position of the barrel/cylinder relative to the lock body is different for each or the four available handings. It is critical to configure the lock for the correct handing before starting installation.



**STRIKE INSTALLATION:** Line up center mark on latch with center mark on strike for correct strike placement.

### Installation/handing







## Included Accessories (1-1/8 barrel length locks):

2 10-351 plastic spacers 1 L78ST-1 lip strike 4 lock mounting screws

## Included Accessories (1-3/8 barrel length