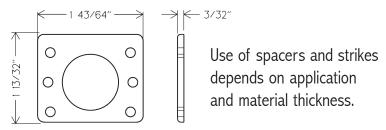

## **Typical Installation**

Optional WP21 - 3/32" spacer

| Title Installation instructions for N078 series cabinet drawer lock |                                |                     |                   |                       | OLYMPUS ?  |
|---------------------------------------------------------------------|--------------------------------|---------------------|-------------------|-----------------------|------------|
| Series N078                                                         | Barrel Length 1-1/8" or 1-3/8" | Bolt type  Deadbolt | Mounting  Surface | Revision Date 06/2005 | LOCK, INC. |
| N078                                                                | 1-1/8" or 1-3/8"               | Deadbolt            | Surface           | 06/2005               | LOCK, IN   |