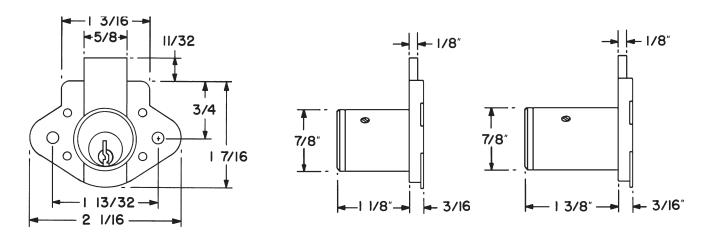

## N078 - Drawer Lock

## **Typical Installation**

Optional WP21 - 3/32" spacer

| Title Installation instructions for N078 series cabinet drawer lock |                                |                     |                   |                       | OLYMPUS ?  |
|---------------------------------------------------------------------|--------------------------------|---------------------|-------------------|-----------------------|------------|
| Series N078                                                         | Barrel Length 1-1/8" or 1-3/8" | Bolt type  Deadbolt | Mounting  Surface | Revision Date 06/2005 | LOCK, INC. |
| N078                                                                | 1-1/8" or 1-3/8"               | Deadbolt            | Surface           | 06/2005               | LOCK, IN   |