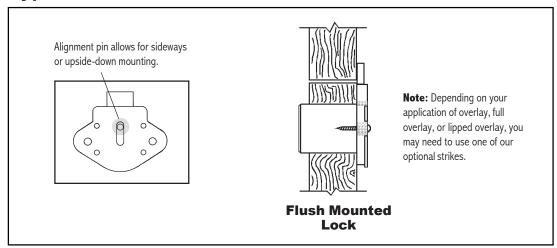

## **Typical Installation**

Optional WP21 - 3/32" spacer

| Title Installation instructions for N078 series cabinet drawer lock |                                |                     |                   |                       | OLYMPUS ?  |
|---------------------------------------------------------------------|--------------------------------|---------------------|-------------------|-----------------------|------------|
| Series N078                                                         | Barrel Length 1-1/8" or 1-3/8" | Bolt type  Deadbolt | Mounting  Surface | Revision Date 06/2005 | LOCK, INC. |
| N078                                                                | 1-1/8" or 1-3/8"               | Deadbolt            | Surface           | 06/2005               | LOCK, IN   |