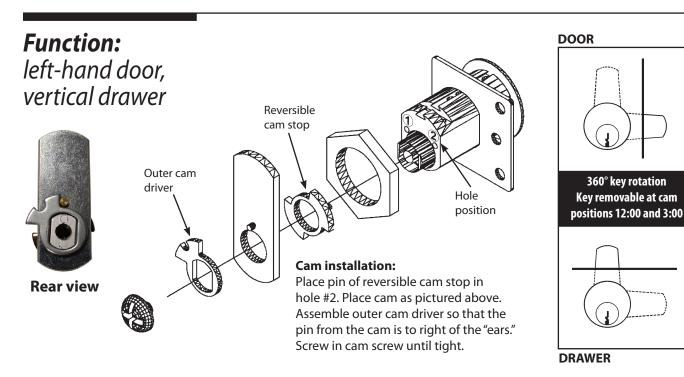

## DCN

All below configurations can be used with straight cam or offset cam (in either the inbent or outbent position).

### DCN

All below configurations can be used with straight cam or offset cam (in either the inbent or outbent position).