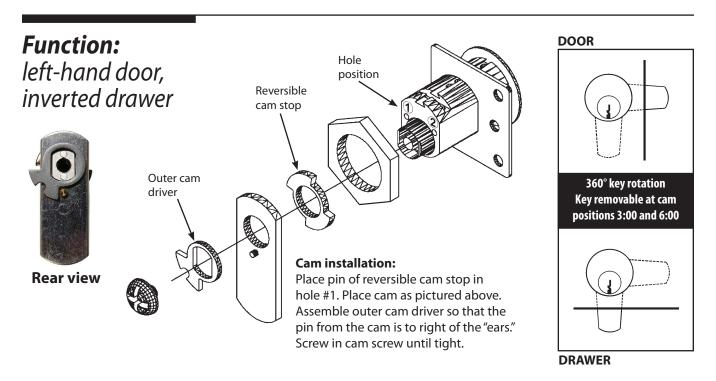

## DCN

All below configurations can be used with straight cam or offset cam (in either the inbent or outbent position).

### DCN

All below configurations can be used with straight cam or offset cam (in either the inbent or outbent position).