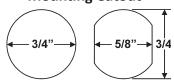

### **Mounting Cutout**

Lipped/ Overlay

**Overlay** 

| F | u | S | h |
|---|---|---|---|
|   |   |   |   |

| Title Installation instructions for DCN series cam lock |               |           |          |               |  |  |  |  |  |
|---------------------------------------------------------|---------------|-----------|----------|---------------|--|--|--|--|--|
| Series                                                  | Barrel Length | Bolt type | Mounting | Revision Date |  |  |  |  |  |
| DCN                                                     | See Chart     | Cam Lock  | Surface  | 11/2012       |  |  |  |  |  |