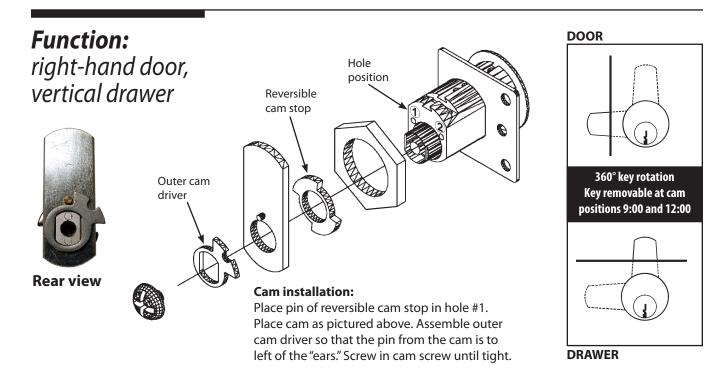

## DCN

All below configurations can be used with straight cam or offset cam (in either the inbent or outbent position).

### DCN

All below configurations can be used with straight cam or offset cam (in either the inbent or outbent position).