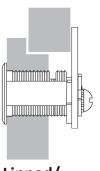

### **Mounting Cutout**

Lipped/ Overlay

**Overlay** 

| F | u | S | h |
|---|---|---|---|
|   |   |   |   |

| Title Installation instructions for DCN series cam lock |               |           |          |               |  |  |  |  |  |
|---------------------------------------------------------|---------------|-----------|----------|---------------|--|--|--|--|--|
| Series                                                  | Barrel Length | Bolt type | Mounting | Revision Date |  |  |  |  |  |
| DCN                                                     | See Chart     | Cam Lock  | Surface  | 11/2012       |  |  |  |  |  |

## DCN

All below configurations can be used with straight cam or offset cam (in either the inbent or outbent position).

### DCN

All below configurations can be used with straight cam or offset cam (in either the inbent or outbent position).