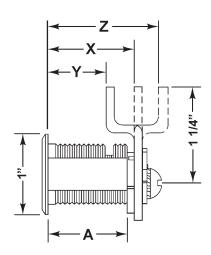

#### **Cam Lock Dimensions**

|      | For Mat.<br>Thickness | Straight<br>Cam (X) | Inbent<br>Cam (Y) | Outbent<br>Cam (Z) | Cylinder<br>Length (A) |
|------|-----------------------|---------------------|-------------------|--------------------|------------------------|
| DCN1 | 3/4"                  | 1-1/16"             | 3/4"              | 1-3/8"             | 1"                     |
| DCN2 | 7/8"                  | 1-3/16"             | 7/8"              | 1-1/2"             | 1-1/8"                 |
| DCN3 | 1-1/8"                | 1-7/16"             | 1-1/8"            | 1-3/4"             | 1-3/8"                 |
| DCN4 | 1-1/2"                | 1-13/16"            | 1-1/2"            | 2-1/8"             | 1-3/4"                 |