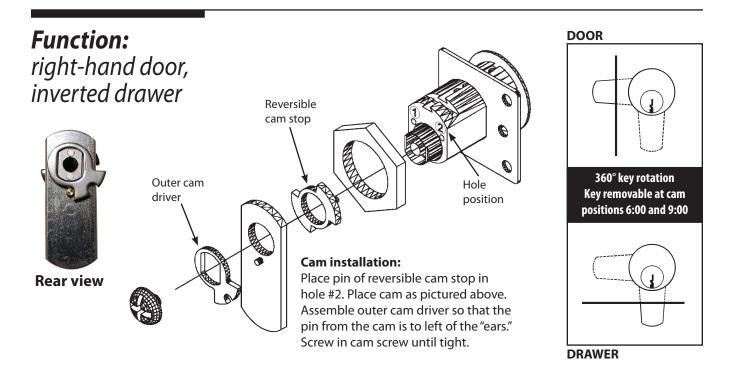

## DCN

All below configurations can be used with straight cam or offset cam (in either the inbent or outbent position).

### DCN

All below configurations can be used with straight cam or offset cam (in either the inbent or outbent position).