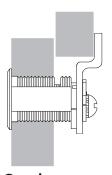

### **Mounting Cutout**

Lipped/ Overlay

**Overlay** 

| F | u | S | h |
|---|---|---|---|
|   |   |   |   |

| Title Installation instructions for DCN series cam lock |               |           |          |               |  |  |  |  |  |
|---------------------------------------------------------|---------------|-----------|----------|---------------|--|--|--|--|--|
| Series                                                  | Barrel Length | Bolt type | Mounting | Revision Date |  |  |  |  |  |
| DCN                                                     | See Chart     | Cam Lock  | Surface  | 11/2012       |  |  |  |  |  |

## DCN

All below configurations can be used with straight cam or offset cam (in either the inbent or outbent position).

### DCN

All below configurations can be used with straight cam or offset cam (in either the inbent or outbent position).