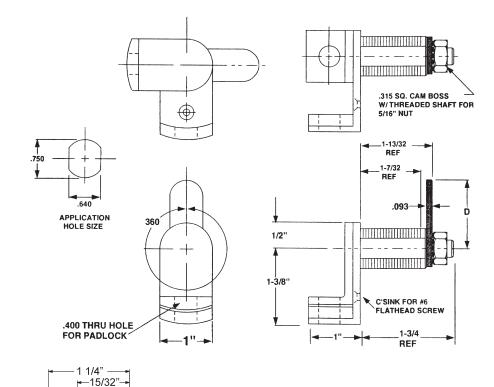

#### **Available Cams:**

#### **Straight Cams:**

| Part No.   | Dim. A |  |
|------------|--------|--|
| DCP-58     | 5/8"   |  |
| DCP-SC**   | 7/8"   |  |
| DCP-LC**   | 1-1/4" |  |
| DCP-LC-112 | 1-1/2" |  |
| DCP-LC-134 | 1-3/4" |  |
| DCP-LC-225 | 2-1/4" |  |
| DCP-LC-250 | 2-1/2" |  |

#### DCNP-500-ARP anti-rotation plate

install on inside of

| 044    |     |     |
|--------|-----|-----|
| Offcet | -91 | 110 |
|        |     |     |

| Part No.    | Dim. A | Dim. B |
|-------------|--------|--------|
| DCP-1-14    | 1"     | 1/4"   |
| DCP-LBC     | 1-1/4" | 1/4"   |
| DCP-118-18  | 1-1/8" | 1/8"   |
| DCP-LBC-138 | 1-3/8" | 3/8"   |
| DCP-LBC-178 | 1-7/8" | 1/2"   |
| DCP-112-14  | 1-1/2" | 1/4"   |
| DCP-114-18  | 1-1/4" | 1/8"   |
| DCP-114-38  | 1-1/4" | 3/8"   |
| DCP-118-18  | 1-1/8" | 1/8"   |
| DCP-1-14    | 1"     | 1/4"   |
| DCP-2-18    | 2"     | 1/8"   |