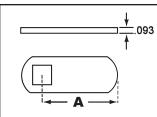

#### **Straight Cams:**

| Part No.   | Dim. A |  |
|------------|--------|--|
| DCP-58     | 5/8"   |  |
| DCP-SC**   | 7/8"   |  |
| DCP-LC**   | 1-1/4" |  |
| DCP-LC-112 | 1-1/2" |  |
| DCP-LC-134 | 1-3/4" |  |
| DCP-LC-225 | 2-1/4" |  |
| DCP-LC-250 | 2-1/2" |  |