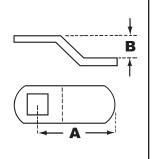

#### DCNP-500-ARP anti-rotation plate

install on inside of

| 044    |     |     |
|--------|-----|-----|
| Offcet | -91 | 110 |
|        |     |     |

| Part No.    | Dim. A | Dim. B |
|-------------|--------|--------|
| DCP-1-14    | 1"     | 1/4"   |
| DCP-LBC     | 1-1/4" | 1/4"   |
| DCP-118-18  | 1-1/8" | 1/8"   |
| DCP-LBC-138 | 1-3/8" | 3/8"   |
| DCP-LBC-178 | 1-7/8" | 1/2"   |
| DCP-112-14  | 1-1/2" | 1/4"   |
| DCP-114-18  | 1-1/4" | 1/8"   |
| DCP-114-38  | 1-1/4" | 3/8"   |
| DCP-118-18  | 1-1/8" | 1/8"   |
| DCP-1-14    | 1"     | 1/4"   |
| DCP-2-18    | 2"     | 1/8"   |