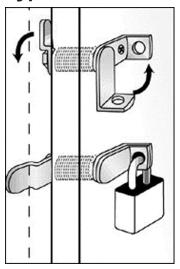

### **Installation Instructions**

## **DCP**

#### **Typical Installation**





#### **Available Cams:**



#### **Straight Cams:**

| Part No.   | Dim. A |  |
|------------|--------|--|
| DCP-58     | 5/8"   |  |
| DCP-SC**   | 7/8"   |  |
| DCP-LC**   | 1-1/4" |  |
| DCP-LC-112 | 1-1/2" |  |
| DCP-LC-134 | 1-3/4" |  |
| DCP-LC-225 | 2-1/4" |  |
| DCP-LC-250 | 2-1/2" |  |

<sup>\*\*</sup>These cams ship standard with each lock

# 0

 $\bigcirc$ 

#### DCNP-500-ARP anti-rotation plate

install on inside of

| 044    |     |     |
|--------|-----|-----|
| Offcet | -91 | 110 |
|        |     |     |

| Part No.    | Dim. A | Dim. B |
|-------------|--------|--------|
| DCP-1-14    | 1"     | 1/4"   |
| DCP-LBC     | 1-1/4" | 1/4"   |
| DCP-118-18  | 1-1/8" | 1/8"   |
| DCP-LBC-138 | 1-3/8" | 3/8"   |
| DCP-LBC-178 | 1-7/8" | 1/2"   |
| DCP-112-14  | 1-1/2" | 1/4"