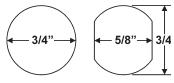

#### **Mounting Cutout**

1-1/8"

1-1/2"

1-3/4"

2-1/8"

1-3/8"

1-3/4"

| Title<br>Installati | on instruction | OLYMPUS   |          |               |            |
|---------------------|----------------|-----------|----------|---------------|------------|
| Series              | Barrel Length  | Bolt type | Mounting | Revision Date |            |
| DCR                 | See Chart      | Cam Lock  | Surface  | 11/2012       | LOCK, INC. |