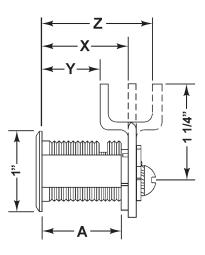

# **DCR Series**

DCR3

DCR4

1-1/8"

1-1/2"

| Cam Lock Dimensions |      |                       |                     |                   |                    |                        |  |
|---------------------|------|-----------------------|---------------------|-------------------|--------------------|------------------------|--|
|                     |      | For Mat.<br>Thickness | Straight<br>Cam (X) | Inbent<br>Cam (Y) | Outbent<br>Cam (Z) | Cylinder<br>Length (A) |  |
|                     | DCR1 | 3/4"                  | 1-1/16"             | 3/4"              | 1-3/8"             | 1"                     |  |
|                     | DCR2 | 7/8"                  | 1-3/16"             | 7/8"              | 1-1/2"             | 1-1/8"                 |  |

1-7/16"

1-13/16"