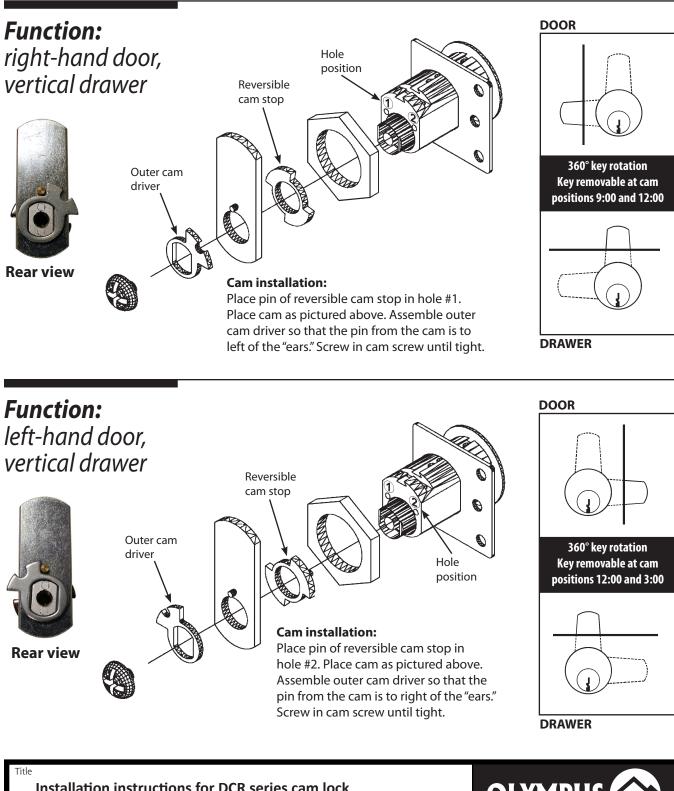

|  |
|                     | DCR2 | 7/8"                  | 1-3/16"             | 7/8"              | 1-1/2"             | 1-1/8"                 |  |

1-7/16"

1-13/16"



#### **Mounting Cutout**

1-1/8"

1-1/2"

1-3/4"

2-1/8"

1-3/8"

1-3/4"





| Title<br>Installati | on instruction | OLYMPUS   |          |               |            |
|---------------------|----------------|-----------|----------|---------------|------------|
| Series              | Barrel Length  | Bolt type | Mounting | Revision Date |            |
| DCR                 | See Chart      | Cam Lock  | Surface  | 11/2012       | LOCK, INC. |

### Page 1

#### **Installation Instructions**

**DCR** All below configurations can be used with straight cam or offset cam (in either the inbent or outbent position).



| Installati | OLYMPU        |           |          |               |  |
|------------|---------------|-----------|----------|---------------|--|
| Series     | Barrel Length | Bolt type | Mounting | Revision Date |  |
| DCR        | See Chart     | Cam Lock  | Surface  | 11/2012       |  |

#### **Installation Instructions**

#### Page 3

## **DCR** All below configurations can be used with straight cam or offset cam (in either the inbent or outbent position).



| Title<br>Installati | on instruction | OLYMPUS   |          |               |            |
|---------------------|----------------|-----------|----------|---------------|------------|
| Series              | Barrel Length  | Bolt type | Mounting | Revision Date |            |
| DCR                 | See Chart      | Cam Lock