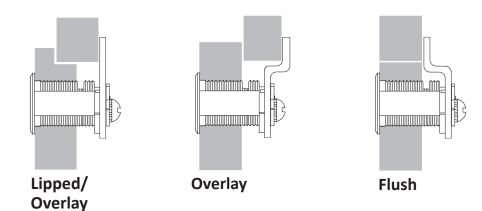

#### **Installation Instructions**

**DCR** All below configurations can be used with straight cam or offset cam (in either the inbent or outbent position).

| Installati | OLYMPU        |           |          |               |  |
|------------|---------------|-----------|----------|---------------|--|
| Series     | Barrel Length | Bolt type | Mounting | Revision Date |  |
| DCR        | See Chart     | Cam Lock  | Surface  | 11/2012       |  |

## **DCR** All below configurations can be used with straight cam or offset cam (in either the inbent or outbent position).

| Title<br>Installati | on instruction | OLYMPUS   |          |               |            |
|---------------------|----------------|-----------|----------|---------------|------------|
| Series              | Barrel Length  | Bolt type | Mounting | Revision Date |            |
| DCR                 | See Chart      | Cam Lock  | Surface  | 11/2012       | LOCK, INC. |