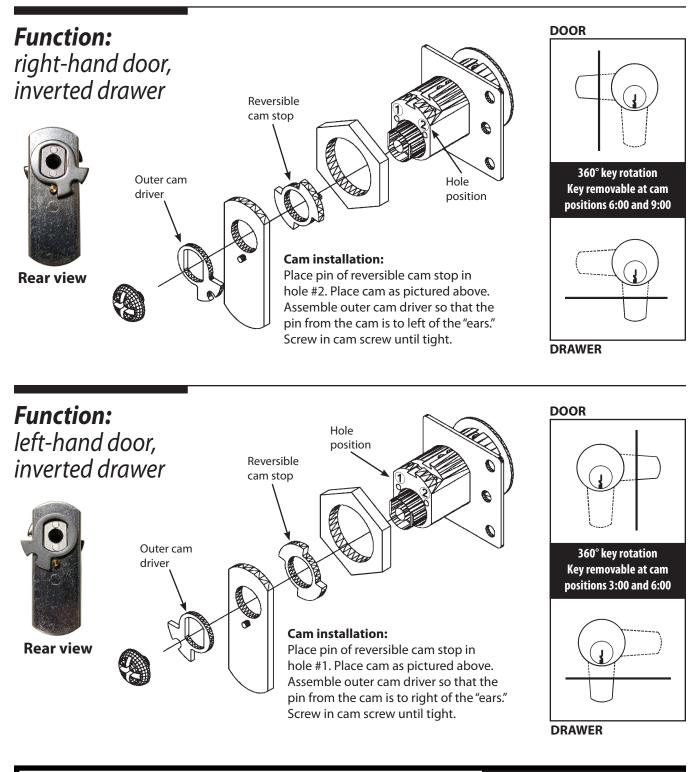

#### **Installation Instructions**

**DCR** All below configurations can be used with straight cam or offset cam (in either the inbent or outbent position).

| Installati | OLYMPU        |           |          |               |  |
|------------|---------------|-----------|----------|---------------|--|
| Series     | Barrel Length | Bolt type | Mounting | Revision Date |  |
| DCR        | See Chart     | Cam Lock  | Surface  | 11/2012       |  |

#### **Installation Instructions**

## **DCR** All below configurations can be used with straight cam or offset cam (in either the inbent or outbent position).

| Title<br>Installati | on instruction | OLYMPUS   |          |               |            |
|---------------------|----------------|-----------|----------|---------------|------------|
| Series              | Barrel Length  | Bolt type | Mounting | Revision Date |            |
| DCR                 | See Chart      | Cam Lock  | Surface  | 11/2012       | LOCK, INC. |