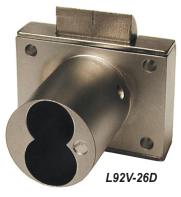

## OLYMPUS LOCK ANNOUNCES NEW DRAWER LATCH LOCK FOR SCHLAGE FULL-SIZE INTERCHANGEABLE CORE

LYNNWOOD, WA — Olympus Lock, Inc. announces the L92V, the first drawer latch lock for Schlage full-size interchangeable core. This product adds latch lock functionality to our growing family of Schlage full-size interchangeable core cabinet locks which currently includes: 777 and 888 series deadbolt locks, 920 cam lock and 929R sliding door/showcase lock. The new L92V accepts Schlage Classic or Primus/Everest full-size interchangeable cores. Schlage compatible FSIC such as Keymark or Mul-T-Lock (large format) interchangeable cores may also be used. The L92V comes in US26D (satin chrome) finish and is furnished with lock mounting screws and matching strike plate. Locks are available for immediate shipment.