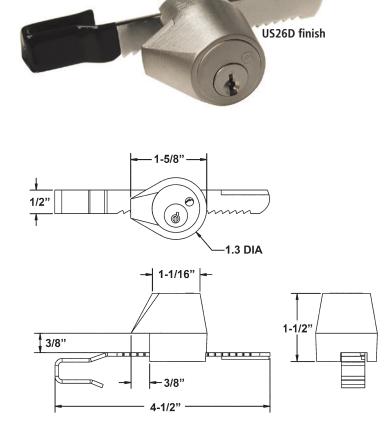

# 329R

N Series: Sliding Door Showcase/Ratchet Lock

## SPECIFICATIONS

Keying: Can be keyed together with other N Series locks
Rekeyable: Easily rekeyable via speed-release cylinder release mechanism
Retrofits: CompX/National C8140
US Patent No: 5,121,619
Standard function: Key removable in locked or unlocked position.
Body: Zinc die cast
Cylinder: Solid brass, pin tumbler
Strap: Nylon coated strap fits 1/4" material
Finish: US26D
Packaged: Packed 10 per box