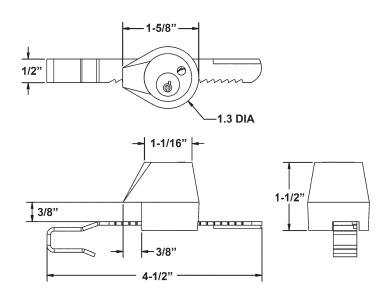

Strap: Nylon coated strap fits 1/4" material

Finish: 26D

Packaged: Packed 10 per box