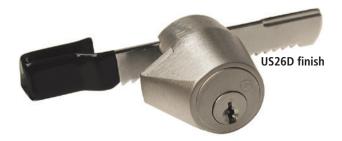

# R Series: Sliding Door Showcase/Ratchet Lock

Strap: Nylon coated strap fits 1/4" material

Finish: 26D

Packaged: Packed 10 per box