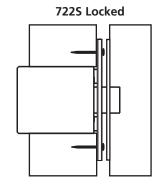

### **722S**

Function: Sliding door plunger lock for

bypassing sliding doors

Material: Fits up to 1-3/4" material Standard function: Key removable in locked or unlocked position. Standard locks are non-handed.

**Key-retaining function:** Key removable in locked position only. Specify -KR for

key-retaining.