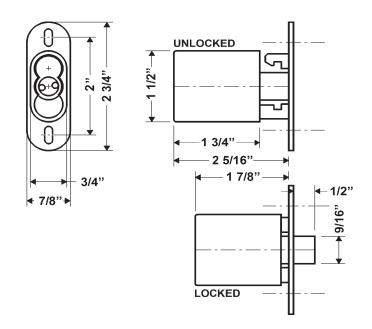

**TBM function:** Specify TBM for "through-bolt

mounting"
Body: Solid brass
Barrel length: 1-3/4"
Bolt throw: 1/2"

Max. door thickness: 1-7/8"
Min. door thickness (TBM): 5/8"

Finish: 26D

Packaged: Packed 10 per box

## **DIMENSIONS**