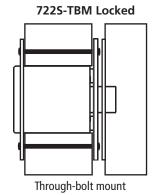

## **722S-TBM**

Function: Sliding door plunger lock for bypassing sliding doors. Includes with through-bolt mounting hardware.
 Material: Fits up to 1-3/4" material
 Standard function: Key removable in locked or unlocked position. Standard

**Key-retaining function:** Key removable in locked position only. Specify -KR for

key-retaining.

locks are non-handed.