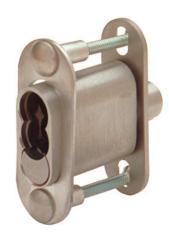

## **722S-TBM**

Function: Sliding door plunger lock for bypassing sliding doors. Includes with through-bolt mounting hardware.
 Material: Fits up to 1-3/4" material
 Standard function: Key removable in locked or unlocked position. Standard