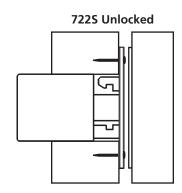

### **722S**

Function: Sliding door plunger lock for

bypassing sliding doors

Material: Fits up to 1-3/4" material Standard function: Key removable in locked or unlocked position. Standard locks are non-handed.

## **722S-TBM**

Function: Sliding door plunger lock for bypassing sliding doors. Includes with through-bolt mounting hardware.
 Material: Fits up to 1-3/4" material
 Standard function: Key removable in locked or unlocked position. Standard