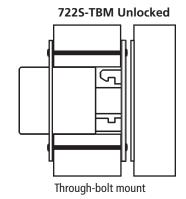

## **722S-TBM**

Function: Sliding door plunger lock for bypassing sliding doors. Includes with through-bolt mounting hardware.
 Material: Fits up to 1-3/4" material
 Standard function: Key removable in locked or unlocked position. Standard

**Key-retaining function:** Key removable in locked position only. Specify -KR for

key-retaining.

locks are non-handed.