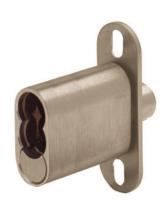

### **722S**

Function: Sliding door plunger lock for

bypassing sliding doors

Material: Fits up to 1-3/4" material Standard function: Key removable in locked or unlocked position. Standard locks are non-handed.