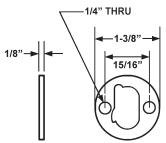

## **DIMENSIONS | TYPICAL INSTALLATION**

**Note:** Lock can be adjusted for use on different material thicknesses by using an "O" ring or changing the screw length. The 723S ships standard with 3 screw sizes (7/16", 3/4" and 1").