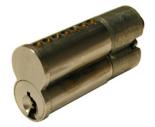

#### **KEYING INFORMATION**

Core: Not included, requires special core Accepts: Best (6C or 6CP), Arrow, Falcon, KSP, Schlage SFIC or equivalent small format interchangeable cores

### **OPTIONAL ACCESSORIES**

SFIC cores: 207S Series

#### 207S Series Cores for use with 723S

• 207S Series 7-pin SFIC cylinder

| AVAILABLE KEYWAYS |   |   |     |   |   |    |    |        |
|-------------------|---|---|-----|---|---|----|----|--------|
| 5                 | • | > | 5   | 7 | > | 5  | 7  | 5      |
| Α                 |   | В | C   | D | Е | F  | G  | н      |
| Ş                 |   | 3 | 71/ | 7 | > | Ş  | 5  | }      |
| J                 |   | K | L   | M | Q | 1C | 1D | KMT300 |