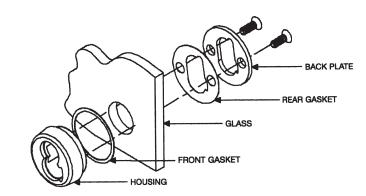

## **DIMENSIONS | TYPICAL INSTALLATION**

**Note:** Lock can be adjusted for use on different material thicknesses by using an "O" ring or changing the screw length. The 723S ships standard with 3 screw sizes (7/16", 3/4" and 1").