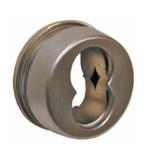

## SFIC: Sliding Door Cylinder Housing

BEST compatible interchangeable core cylinders

### **SPECIFICATIONS**

Retrofits: Best 4S

**Function:** For use on bypassing sliding doors. Core acts as stop for interior sliding door.

Material: Zinc die cast Finish: 26D or US26

## **723S**

**Function:** Sliding door cylinder housing for bypassing sliding doors

Material thickness: Adjustable to fit varying material thickness. Includes three screw lengths: 7/16", 3/4", and 1"