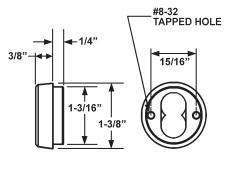

## **DIMENSIONS | TYPICAL INSTALLATION**

**Note:** Lock can be adjusted for use on different material thicknesses by using an "O" ring or changing the screw length. The 723S ships standard with 3 screw sizes (7/16", 3/4" and 1").