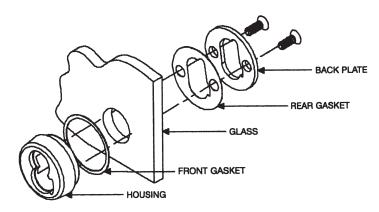

### **SPECIFICATIONS**

Retrofits: Best 4S

**Function:** For use on bypassing sliding doors. Core acts as stop for interior sliding door.

Material: Zinc die cast Finish: 26D or US26

## **723S**

**Function:** Sliding door cylinder housing for bypassing sliding doors

Material thickness: Adjustable to fit varying material thickness. Includes three screw lengths: 7/16", 3/4", and 1"