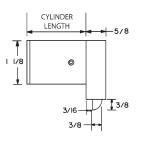

01 Series L78 Function: Latch lock



L78I (inverted)





L78V (vertical)

L78L (inverted)

L78R (right-hand)

## HANDING CHART





**Inverted Drawer** 

## **INCLUDED ACCESSORIES**



For a flush fit on varying material thicknesses





# L78 SERIES

S Series: Schlage C Keyway Latch Lock Easily field reversible between door and drawer functions.

## **OPTIONAL ACCESSORIES** - See our website for a complete list of optional components.

#### **Internal Plastic Spacers**

- 10-350 1/8" thick plastic spacers
- 10-348 1/4" thick plastic spacers
- 10-349 1/2" thick plastic spacers

#### Strikes

- Metal strikes: L78ST-2
- Trim Ring
- TR78 trim ring

## DIMENSIONS

#### L78L - Left Hand (LH)





## L78V - Vertical Hand (VH)



#### L78R - Right Hand (RH)





## L78I - Inverted Hand (RH)