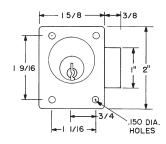

OPTIONAL ACCESSORIES**

Trim collar: TR78 trim ring Spacer: 10-351 spacer (1/8" thick) Cylinder: 78-201 Series L78 Function: Latch lock



L78I (inverted)





L78V (vertical)

L78L (inverted)

L78R (right-hand)

## HANDING CHART





**Inverted Drawer** 

## **INCLUDED ACCESSORIES**



For a flush fit on varying material thicknesses





# L78 SERIES

S Series: Schlage C Keyway Latch Lock Easily field reversible between door and drawer functions.

## **OPTIONAL ACCESSORIES** - See our website for a complete list of optional components.

#### **Internal Plastic Spacers**

- 10-350 1/8" thick plastic spacers
- 10-348 1/4" thick plastic spacers
- 10-349 1/2" thick plastic spacers

#### Strikes

- Metal strikes: L78ST-2
- Trim Ring
- TR78 trim ring

## DIMENSIONS

#### L78L - Left Hand (LH)





## L78V - Vertical Hand (VH)



#### L78R - Right Hand (RH)





## L78I - Inverted Hand (RH)