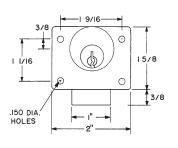

## DIMENSIONS

#### L78L - Left Hand (LH)

## L78V - Vertical Hand (VH)

#### L78R - Right Hand (RH)

## L78I - Inverted Hand (RH)

## SPECIFICATIONS

Reversible: Easily field reversible between door and drawer functions
Rekeyable: Easily rekeyable via set screw cylinder release mechanism
US Patent Nos: 4,899,563; 7,874,189 B2
Body: Zinc die cast
Cylinder length: 1-1/8" or 1-3/8"
Barrel diameter: 1-1/8"
Finish: 26D or US3
Packaged: Packed 10 per box