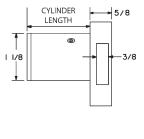

## SPECIFICATIONS

Reversible: Easily field reversible between door and drawer functions
Rekeyable: Easily rekeyable via set screw cylinder release mechanism
US Patent Nos: 4,899,563; 7,874,189 B2
Body: Zinc die cast
Cylinder length: 1-1/8" or 1-3/8"
Barrel diameter: 1-1/8"
Finish: 26D or US3
Packaged: Packed 10 per box

## DIMENSIONS