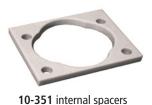

### INCLUDED ACCESSORIES

For 1-1/8"barrel length locks: 10-351 plastic spacers (qty 2) L78ST-1 lipped strike For 1-3/8"barrel length locks: L78ST-2 lipped strike

## **INCLUDED ACCESSORIES**

For a flush fit on varying material thicknesses

#### **Internal Plastic Spacers**

- 10-350 1/8" thick plastic spacers
- 10-348 1/4" thick plastic spacers
- 10-349 1/2" thick plastic spacers