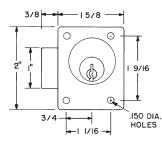

## DIMENSIONS

#### L78L - Left Hand (LH)

## L78V - Vertical Hand (VH)

#### L78R - Right Hand (RH)

## L78I - Inverted Hand (RH)

## SPECIFICATIONS

Reversible: Easily field reversible between door and drawer functions
Rekeyable: Easily rekeyable via set screw cylinder release mechanism
US Patent Nos: 4,899,563; 7,874,189 B2
Body: Zinc die cast
Cylinder length: 1-1/8" or 1-3/8"
Barrel diameter: 1-1/8"
Finish: 26D or US3
Packaged: Packed 10 per box