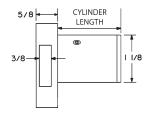

## SPECIFICATIONS

Reversible: Easily field reversible between door and drawer functions
Rekeyable: Easily rekeyable via set screw cylinder release mechanism
US Patent Nos: 4,899,563; 7,874,189 B2
Body: Zinc die cast
Cylinder length: 1-1/8" or 1-3/8"
Barrel diameter: 1-1/8"
Finish: 26D or US3
Packaged: Packed 10 per box

## DIMENSIONS