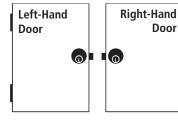

## HANDING CHART

**Inverted Drawer** 

#### L78L - Left Hand (LH)

## L78V - Vertical Hand (VH)

#### L78R - Right Hand (RH)

## L78I - Inverted Hand (RH)