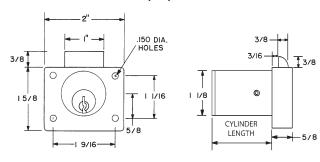

## DIMENSIONS

#### L78L - Left Hand (LH)

## L78V - Vertical Hand (VH)

#### L78R - Right Hand (RH)

## L78I - Inverted Hand (RH)

## SPECIFICATIONS

Reversible: Easily field reversible between door and drawer functions
Rekeyable: Easily rekeyable via set screw cylinder release mechanism
US Patent Nos: 4,899,563; 7,874,189 B2
Body: Zinc die cast
Cylinder length: 1-1/8" or 1-3/8"
Barrel diameter: 1-1/8"
Finish: 26D or US3
Packaged: Packed 10 per box