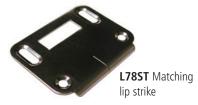

### INCLUDED ACCESSORIES

For 1-1/8"barrel length locks: 10-351 plastic spacers (qty 2) L78ST-1 lipped strike For 1-3/8"barrel length locks: L78ST-2 lipped strike

#### Strikes

- Metal strikes: L78ST-2
- Trim Ring
- TR78 trim ring