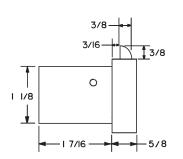

## SPECIFICATIONS

Function: Spring latch Body: Zinc die cast Barrel diameter: 1-1/8" Cylinder length: 1-7/16" Latch projection: 3/8" Handing: Drawer Vertical Finish: 26D or US3 Packaged: Packed 10 per box

## **DIMENSIONS | TYPICAL INSTALLATION**