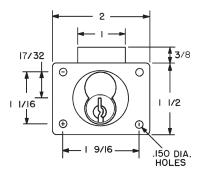

## SPECIFICATIONS

Function: Spring latch Body: Zinc die cast Barrel diameter: 1-1/8" Cylinder length: 1-7/16" Latch projection: 3/8" Handing: Drawer Vertical Finish: 26D or US3 Packaged: Packed 10 per box

## **DIMENSIONS | TYPICAL INSTALLATION**