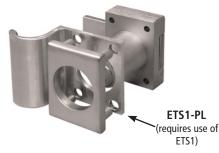

### **OPTIONAL ACCESSORIES**

Spacers: 10-350 (1/8" thick), 10-348 (1/4" thick), 10-349 (1/2" thick) Trim ring: TR78 Through-bolt hardware: ETS1 trim plate, ETS1-PL trim pull and ETST1 template

L92V Function: Drawer latch lock

ETS1-PL Through-bolt pull

ETS1)