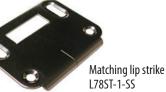

### INCLUDED ACCESSORIES

10-350 spacers (qty 3) L78ST-1-SS matching lip strike 7788-PA-D plastic thumbturn

### Strikes

- Metal strikes: L78ST-2
- **Trim Ring**
- TR78 trim ring ٠