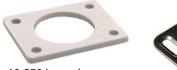

### INCLUDED ACCESSORIES

10-350 spacers (qty 3) L78ST-1-SS matching lip strike 7788-PA-D plastic thumbturn

### **INCLUDED ACCESSORIES**

**10-350** internal spacers For a flush fit on varying material thicknesses

### **Internal Plastic Spacers**

- 10-350 1/8" thick plastic spacers •
- 10-348 1/4" thick plastic spacers .
- 10-349 1/2" thick plastic spacers •