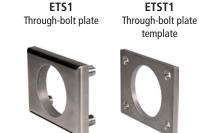

### **OPTIONAL ACCESSORIES**

Spacers: 10-350 (1/8" thick), 10-348 (1/4" thick), 10-349 (1/2" thick) Trim ring: TR78 Through-bolt hardware: ETS1 trim plate, ETS1-PL trim pull and ETST1 template

L92V Function: Drawer latch lock

### **Through-Bolt Mounting Plate**

External metal 1/8" or 1/4" through-bolt plate allows for secure and attractive flush mounting of the cabinet lock face. Available in US3 or US26D finish.

- ETS1-125 through-bolt plate, 1/8" thick •
- ETS1-250 through-bolt plate, 1/4" thick •

### **Through-Bolt Mounting Plate Template**

Allows for proper mounting hole placement of throughbolt plate. Can be used as a 1/8" shim spacer. Available in US3 and US26D finish.

• ETST2 through-bolt plate template