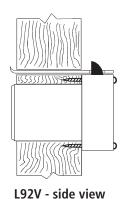

### For door applications, place lock on side.

Left-Hand Door

**Right-Hand Door** 

## **DIMENSIONS | TYPICAL INSTALLATION**