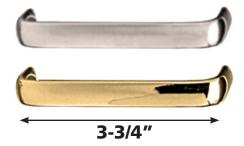

#### **SPECIFICATIONS**

Material: Solid Brass

Function: Can be used for doors or

drawers

Size: 4" or 3-3/4" (96 mm) Finish: US3 (polished brass) or

US26D (satin chrome)

**Handles:** Can also be used with Olympus 2000 Series handles for

## 102-015-96SC / 96

**Size:** 3-3/4" (96 mm) in length **Function:** Can be mounted horizontally or vertically.

| Item No.    | Finish | Description          |
|-------------|--------|----------------------|
| 102-015-4SC | 26D    | 4" satin chrome pull |
| 102-015-4   | US3    | 4" polished brass    |