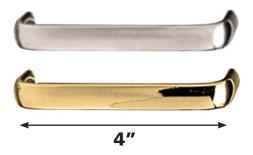

#### **SPECIFICATIONS**

Material: Solid Brass

Function: Can be used for doors or

drawers

Size: 4" or 3-3/4" (96 mm) Finish: US3 (polished brass) or

US26D (satin chrome)

**Handles:** Can also be used with Olympus 2000 Series handles for

## 102-015-4SC / 4

**Size:** 4" (102 mm) in length **Function:** Can be mounted horizontally or vertically.

| Item No.     | Finish | Description                |
|--------------|--------|----------------------------|
| 102-015-96SC |        | 3 3/4" satin chrome pull   |
| 102-015-96   | US3    | 3 3/4" polished brass pull |