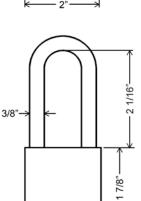

### **SPECIFICATIONS**

Keying: Can be keyed together with other

N Series locks

Rekeyable: Easily rekeyable in minutes

**Body:** Extruded brass

Locking: Steel ball bearing heel and toe

Body width: 2" (50 mm) Body height: 1-7/8" (47 mm) Shackle: Hardened molybdenum steel Finish: BHMA 606 Satin Brass (US4) Shackle opening: PN50 = 1-15/32"

PN50LS = 2-1/2"