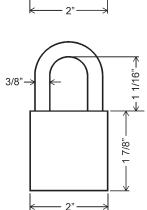

### **SPECIFICATIONS**

Keying: Can be keyed together with other

N Series locks

Rekeyable: Easily rekeyable in minutes

**Body:** Extruded brass

Locking: Steel ball bearing heel and toe

Body width: 2" (50 mm) Body height: 1-7/8" (47 mm) Shackle: Hardened molybdenum steel Finish: BHMA 606 Satin Brass (US4) Shackle opening: PN50 = 1-15/32"