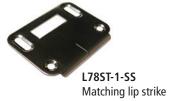

#### **INCLUDED ACCESSORIES**

For Latch Lock Kit: 10-350 plastic spacer

L78ST-1-SS stainless steel lip strike

SLT-TR 21/64" trim bezel