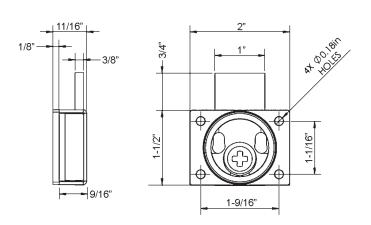

* Not included **Accepts:** Standard US rim cylinders

#### **INCLUDED ACCESSORIES**

For Latch Lock Kit: 10-350 plastic spacer

L78ST-1-SS stainless steel lip strike

SLT-TR 21/64" trim bezel

#### For Deadbolt Lock Kit:

10-350 plastic spacer 10-054 1/4" plastic bar strike

SLT-TR 21/64" trim bezel



## SLT-01 Latch

**Function:** Cabinet latch lock kit **Standard function:** Non-handed. Can be used for doors or drawers.





## **SLT-02** Deadbolt

**Function:** Cabinet deadbolt lock kit **Standard function:** Non-handed. Can be used for doors or drawers.



Works with Salto US electronic rim cylinder or other standard US rim cylinders.











# **SLT-01 | SLT-02**

Cabinet Lock Conversion Kits For US Rim Cylinders

## **DIMENSIONS**

## **SLT-01 LATCH**



## **SLT-02 DEADBOLT**



## **TYPICAL INSTALLATION**