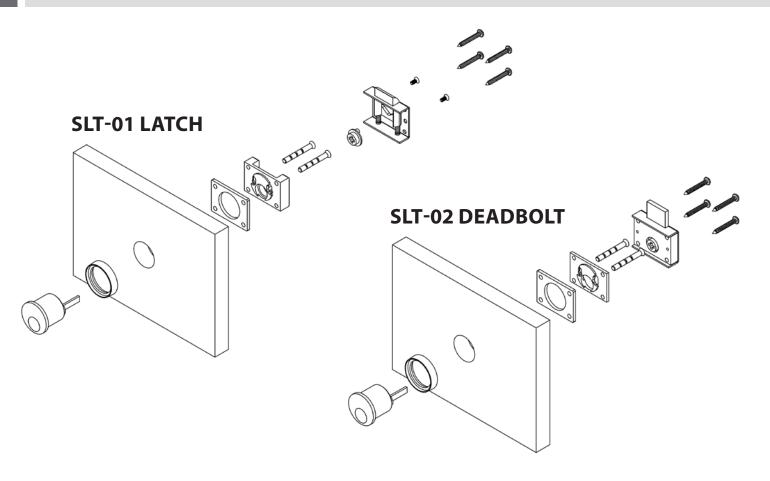

## SLT-01 Latch

**Function:** Cabinet latch lock kit **Standard function:** Non-handed. Can be used for doors or drawers.

## **SLT-02** Deadbolt

**Function:** Cabinet deadbolt lock kit **Standard function:** Non-handed. Can be used for doors or drawers.

Works with Salto US electronic rim cylinder or other standard US rim cylinders.

## **SLT-01 LATCH**

## **SLT-02 DEADBOLT**