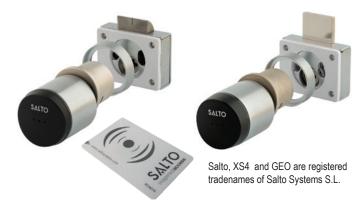

## **SLT-02** Deadbolt

**Function:** Cabinet deadbolt lock kit **Standard function:** Non-handed. Can be used for doors or drawers.

Works with Salto US electronic rim cylinder or other standard US rim cylinders.

#### **INCLUDED ACCESSORIES**

For Latch Lock Kit: 10-350 plastic spacer

L78ST-1-SS stainless steel lip strike

SLT-TR 21/64" trim bezel

#### For Deadbolt Lock Kit:

10-350 plastic spacer 10-054 1/4" plastic bar strike

SLT-TR 21/64" trim bezel