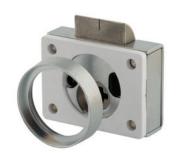

## SLT-01 Latch

**Function:** Cabinet latch lock kit **Standard function:** Non-handed. Can be used for doors or drawers.

## **SLT-01 LATCH**