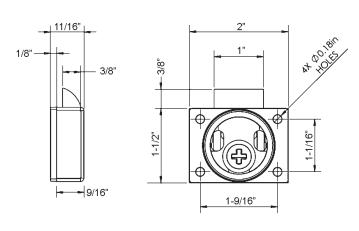

MATION**

**Rim cylinder:** Not included **Accepts:** Standard US rim cylinders

#### **INCLUDED ACCESSORIES**

For Latch Lock Kit: 10-350 plastic spacer

L78ST-1-SS stainless steel lip strike

SLT-TR 21/64" trim bezel

#### For Deadbolt Lock Kit:

10-350 plastic spacer 10-054 1/4" plastic bar strike

SLT-TR 21/64" trim bezel



## SLT-01 Latch

**Function:** Cabinet latch lock kit **Standard function:** Non-handed. Can be used for doors or drawers.





## **SLT-02** Deadbolt

**Function:** Cabinet deadbolt lock kit **Standard function:** Non-handed. Can be used for doors or drawers.



Works with Salto US electronic rim cylinder or other standard US rim cylinders.











# **SLT-01 | SLT-02**

Cabinet Lock Conversion Kits For US Rim Cylinders

## **DIMENSIONS**

## **SLT-01 LATCH**



## **SLT-02 DEADBOLT**



## **TYPICAL INSTALLATION**