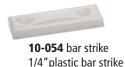

#### For Deadbolt Lock Kit:

10-350 plastic spacer 10-054 1/4" plastic bar strike

SLT-TR 21/64" trim bezel