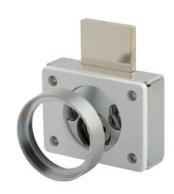

## **SLT-02** Deadbolt

**Function:** Cabinet deadbolt lock kit **Standard function:** Non-handed. Can be used for doors or drawers.

Works with Salto US electronic rim cylinder or other standard US rim cylinders.

## **SLT-02 DEADBOLT**