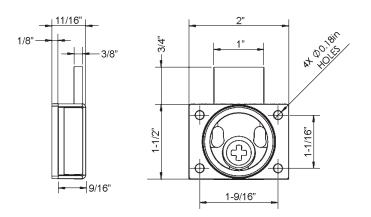

### SPECIFICATIONS

Conversion Kit: Allows you to convert a SALTO US rim cylinder into a latch or deadbolt cabinet lock Function: Will work for cabinet doors or drawers US Patent: 11,124,988 B1 Body: Zinc die cast Barrel diameter: 1-9/64" Cylinder length: Determined by provided rim cylinder screws and tailpiece Finish: US26D satin chrome

## DIMENSIONS