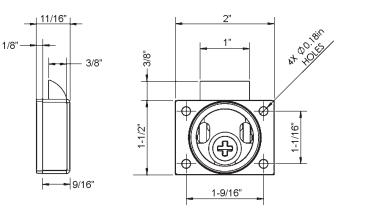

10-350 plastic spacer L78ST-1-SS stainless steel lip strike SLT-TR 21/64" trim bezel For Deadbolt Lock Kit: 10-350 plastic spacer 10-054 1/4" plastic bar strike SLT-TR 21/64" trim bezel



#### Accepts: Salto XS4 GEO US rim cylinder #G9B1

Salto, XS4 and GEO are registered tradenames of Salto Systems S.L.



# SLT-01 Latch

Function: Cabinet latch lock kit Standard function: Non-handed. Can be used for doors or drawers



Matching lip strike





WARNING: This product can expose you to chemicals including chromium, which is known to the State of California to cause cancer and birth defects or other reproductive harm. For more information go to www.P65Warnings.ca.gov.

# **SLT-01 SLT-02** *Cabinet Lock Conversion Kits For SALTO Electronic Rim Cylinders*

## DIMENSIONS

# **SLT-01 LATCH**



# **SLT-02 DEADBOLT**



## **TYPICAL INSTALLATION**