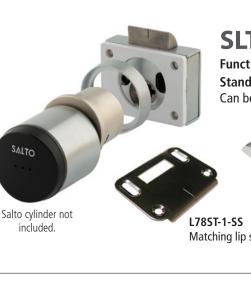

# SLT-01 Latch

Function: Cabinet latch lock kit Standard function: Non-handed. Can be used for doors or drawers

Matching lip strike

WARNING: This product can expose you to chemicals including chromium, which is known to the State of California to cause cancer and birth defects or other reproductive harm. For more information go to www.P65Warnings.ca.gov.

### **INCLUDED ACCESSORIES**

For Latch Lock Kit: 10-350 plastic spacer L78ST-1-SS stainless steel lip strike SLT-TR 21/64" trim bezel For Deadbolt Lock Kit: 10-350 plastic spacer 10-054 1/4" plastic bar strike SLT-TR 21/64" trim bezel