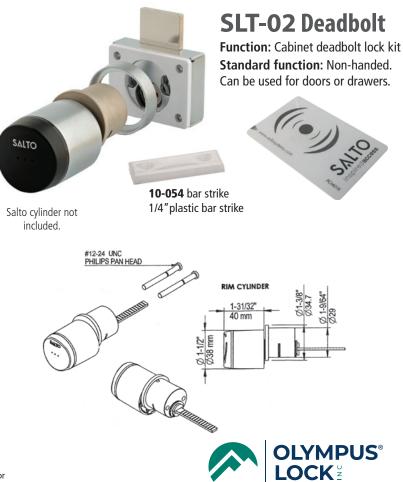

# **SLT-02 DEADBOLT**

### **INCLUDED ACCESSORIES**

For Latch Lock Kit: 10-350 plastic spacer L78ST-1-SS stainless steel lip strike SLT-TR 21/64" trim bezel For Deadbolt Lock Kit: 10-350 plastic spacer 10-054 1/4" plastic bar strike SLT-TR 21/64" trim bezel

### SPECIFICATIONS

Conversion Kit: Allows you to convert a SALTO US rim cylinder into a latch or deadbolt cabinet lock Function: Will work for cabinet doors or drawers US Patent: 11,124,988 B1 Body: Zinc die cast Barrel diameter: 1-9/64" Cylinder length: Determined by provided rim cylinder screws and tailpiece Finish: US26D satin chrome