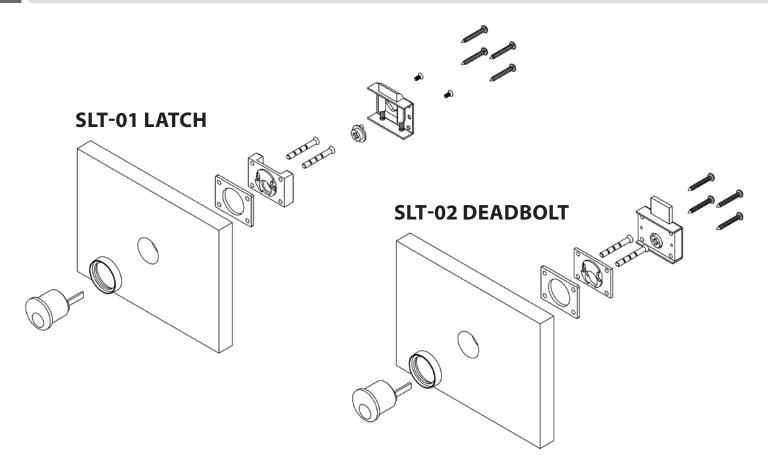

### **INCLUDED ACCESSORIES**

For Latch Lock Kit: 10-350 plastic spacer L78ST-1-SS stainless steel lip strike SLT-TR 21/64" trim bezel For Deadbolt Lock Kit: 10-350 plastic spacer 10-054 1/4" plastic bar strike SLT-TR 21/64" trim bezel

# **SLT-01 LATCH**

# **SLT-02 DEADBOLT**

## **TYPICAL INSTALLATION**