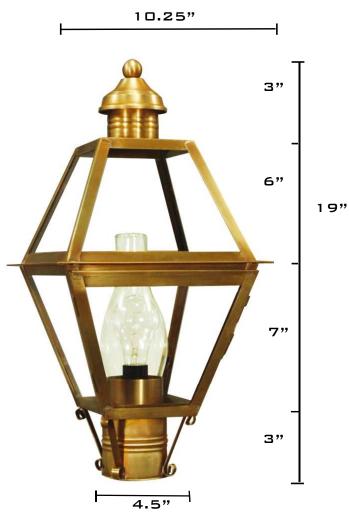

1003 **Boston Collection** Post Mount

Mounting Area: 3" Fitter

**Dimensions** Depth: 10.25" Width: 10.25" Height: 19"

Socket Options (LT3) Candelabra base; 60 watt max 2.5" sleeve (MED) Medium base socket w/ (CIM) chimney; 75 watt max (shown)