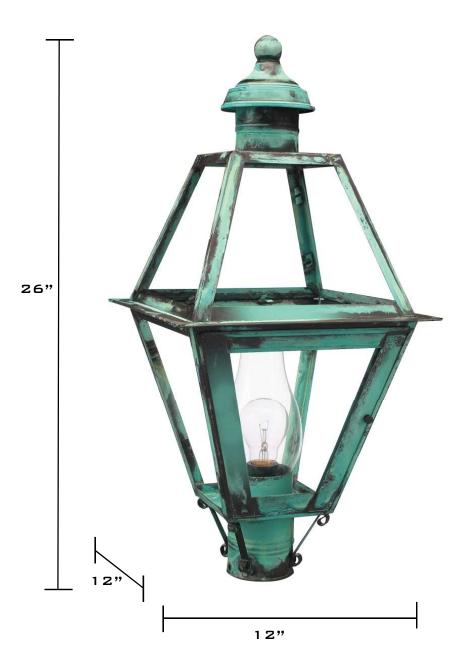

1063 Boston Collection Post Mount

Dimensions Depth: 12" Width: 12" Height: 26"

Mounting Area: 3" fitter

Socket Options (LT3) Candelabra base; 60 watt max 3.5<sup>333</sup> sleeve (MED) Medium base socket w/ (CIM) chimney; 75 watt max (shown)

<u>UL Listed</u> Suitable for wet locations

<u>Finishes</u> AB - Antique Brass DAB - Dark Antique Brass (shown) DB - Dark Brass VG - Verdi Gris AC - Antique Copper

<u>Glass Options</u> CLR - Clear CSG-Clear Seedy SMG-Seedy Marine