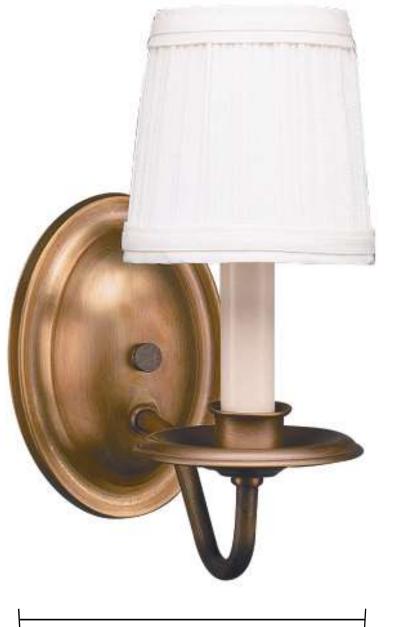

## 117 Sconce Collection Wall Mount

Dimensions Depth: 8" Width: 4.5" Height: 9.5"

Mounting Area: 4.5" x 6" Mounting Height: 6.5"

Socket Options (LT1) Candelabra base; 60 watt max 2<sup>337</sup> sleeve with shade

9.5"

<u>UL Listed</u> Suitable for Dry locations

<u>Finishes</u> AB - Antique Brass DAB - Dark Antique Brass (shown) DB - Dark Brass VG - Verdi Gris AC - Antique Copper

<u>Glass Options</u> CLR - Clear CSG-Clear Seedy SMG-Seedy Marine

8"

2022 NORTHEAST LANTERN, LLC, 6 COMMERCE WAY, EXETER, NH 03833, 800-892-1206, INFO@NORTHEASTLANTERN.COM HANDCRAFTED IN THE USA. LIFETIME WARRANTY ON CRAFTSMANSHIP.