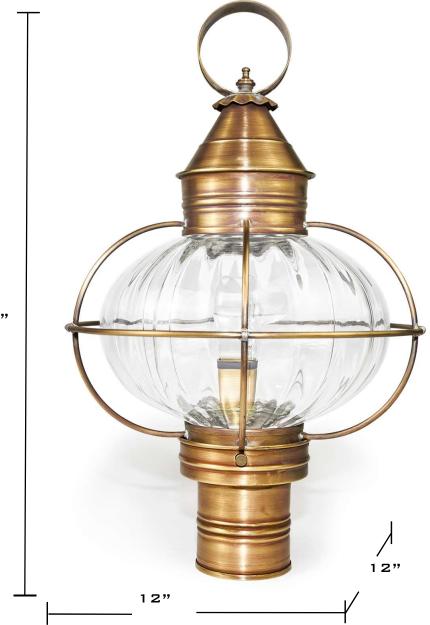

## 2543 Onion Collection Post Mount

Dimensions Depth: 12" Width: 12" Height: 20"

Mounting Area: 3"Diameter

Socket Options (MED) Medium Base 75 watt max

<u>UL Listed</u> Suitable for wet locations

<u>Finishes</u> AB - Antique Brass (shown) DAB - Dark Antique Brass DB - Dark Brass VG - Verdi Gris AC - Antique Copper

<u>Glass Options</u> CLR - Clear CSG-Clear Seedy OPT-Optic

Also includes Brass mounting nipple and steel mounting bracket. Brass mounting bracket available upon request. Thumbscrews are brass and bottom globe/cage can be removed for easy cleaning or bulb replacement.