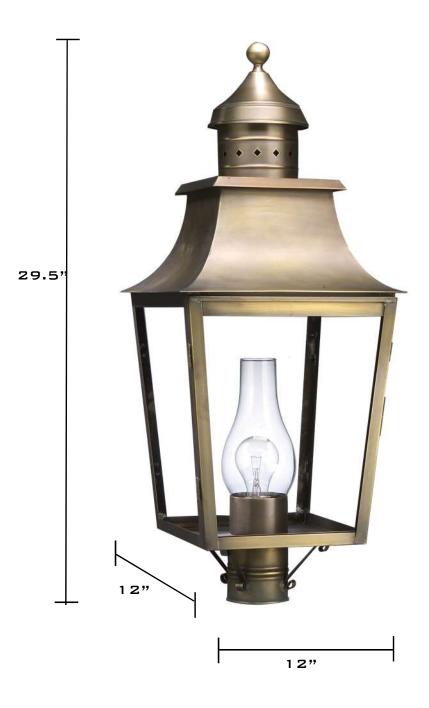

5553 Sharon Collection Post Mount

**Dimensions** 

Depth: 12" Width: 12" Height: 29.5"

Mounting Area: 3" Fitter

**Socket Options** 

(LT3) Candelabra base; 60 watt max 3 1/2" sleeve Medium base socket w/ (CIM) Clear Chimney, 75 watt max (shown)

UL Listed

Suitable for Wet locations

**Finishes** 

AB - Antique Brass

DAB - Dark Antique Brass (shown)

DB - Dark Brass

VG - Verdi Gris

AC - Antique Copper