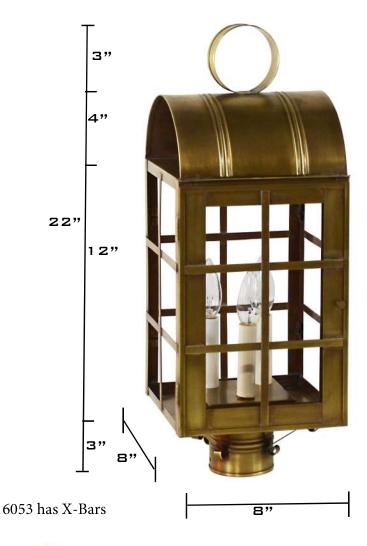

6053/6153 Adams Collection Post Mount

Dimensions Depth: 8" Width: 8" Height: 22"

Mounting Area: 3" fitter Mounting Height: Post

Socket Options (LT3) 3 Candelabra base; 60 watt max 3.5" sleeve (MED) Medium base socket w/ (CIM) Chimney; 75 watt max

<u>UL Listed</u> Suitable for Wet locations

<u>Finishes</u> AB - Antique Brass DAB - Dark Antique Brass (shown) DB - Dark Brass VG - Verdi Gris AC - Antique Copper

<u>Glass Options</u> CLR - Clear CSG-Clear Seedy SMG-Seedy Marine