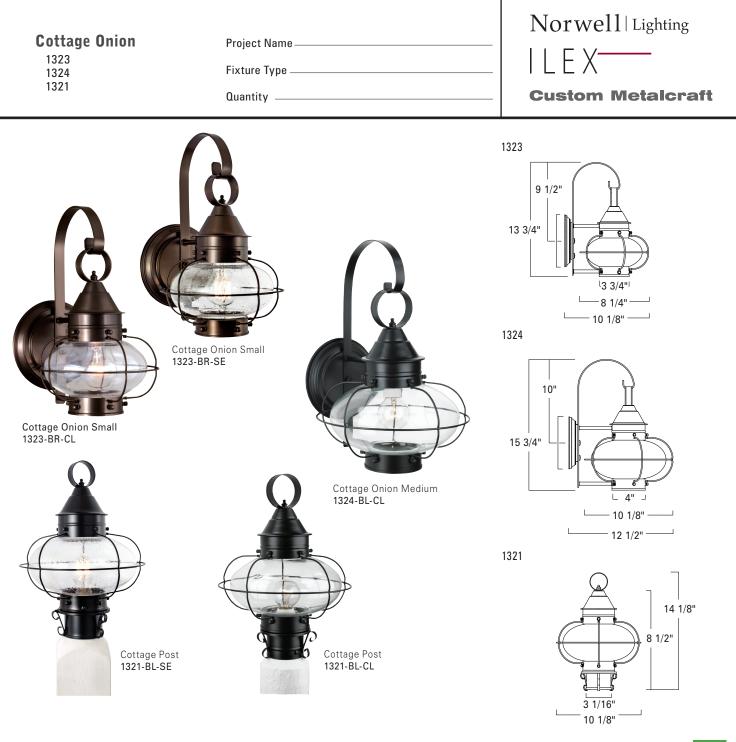

LED-

| Product Name / Model / Dimensions                                                      |         |         |            |        | Finish Options                       | Glass Options                        | Lamping Options          |
|----------------------------------------------------------------------------------------|---------|---------|------------|--------|--------------------------------------|--------------------------------------|--------------------------|
| Cottage Onion Small - 1323<br>Cottage Onion Medium - 1324<br>Cottage Onion Post - 1321 |         |         |            |        | Standard<br>Black/ BL<br>Bronze / BR | Standard<br>Clear / CL<br>Seedy / SE | Standard<br>Incandescent |
|                                                                                        | Height  | Width   | Projection | TTO    | bronze / <b>bK</b>                   | Seedy / SE                           | (1) 100 Watt Edison      |
| 1323                                                                                   | 13.75"  | 8.25"   | 10.125"    | 9.50"  |                                      |                                      |                          |
| 1324                                                                                   | 15.75"  | 10.625" | 12.50"     | 10.00" |                                      |                                      |                          |
| 1321                                                                                   | 14.625" | 10.625" |            |        |                                      |                                      |                          |
| Backplate Sconce 6.25" Diameter                                                        |         |         |            |        |                                      |                                      |                          |
|                                                                                        |         |         |            |        |                                      |                                      |                          |