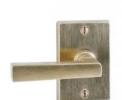

## **Product Details**

Exterior Escutcheon (EB20): 2 1/2" x 3 3/4"

Interior Escutcheon (EB20): 2 1/2" x 3 3/4"

Shown with Small Reed Lever

## **Function**

Shown in Passage Spring Latch

#### **Finish**

Shown in Silicon Bronze Brushed (BBB)