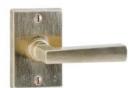

## **Product Details**

Exterior Escutcheon (EB20): 2 1/2" x 3 3/4"

Interior Escutcheon (EB20): 2 1/2" x 3 3/4"

Shown with Small Reed Lever

## **Function**

Shown in Passage Spring Latch

#### **Finish**

Shown in Silicon Bronze Brushed (BBB)