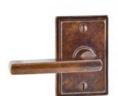

## **Product Details**

Exterior Escutcheon (EB40): 2 1/2" x 3 3/4"

Interior Escutcheon (EB40): 2 1/2" x 3 3/4" Shown with Small Olympus Lever

## **Function**

Shown in Passage Spring Latch

#### **Finish**

Shown in Silicon Bronze Rust (BR)