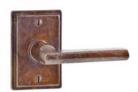

## **Product Details**

Exterior Escutcheon (EB40): 2 1/2" x 3 3/4"

Interior Escutcheon (EB40): 2 1/2" x 3 3/4" Shown with Small Olympus Lever

## **Function**

Shown in Passage Spring Latch

#### **Finish**

Shown in Silicon Bronze Rust (BR)