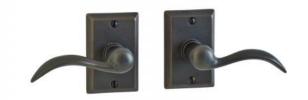

## **Product Details**

Exterior Escutcheon (EB50): 2 1/2" x 3 3/4"

Interior Escutcheon (EB50): 2 1/2" x 3 3/4" Shown with Small Beaver Tail Lever

**Function** Shown in Passage Spring Latch

### Finish Shown in Silicon Bronze Dark (BD)