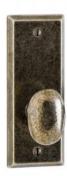

# Rectangular Builders Series Set - 2 1/2" x 6 1/2"

## **Product Details**

Exterior Escutcheon (EB55): 2 1/2" x 6 1/2"

Interior Escutcheon (EB55): 2 1/2" x 6 1/2" Shown with Small Potato Knob

## **Function**

Shown in Passage Spring Latch

#### **Finish**

Shown in White Bronze Medium (WM)