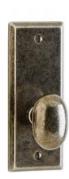

# Rectangular Builders Series Set - 2 1/2" x 6 1/2"

## **Product Details**

Exterior Escutcheon (EB55): 2 1/2" x 6 1/2"

Interior Escutcheon (EB55): 2 1/2" x 6 1/2" Shown with Small Potato Knob

## **Function**

Shown in Passage Spring Latch

#### **Finish**

Shown in White Bronze Medium (WM)