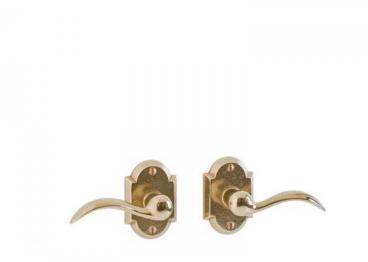

# Arched Builders Series Set - 2 1/2" x 3 3/4"

## **Product Details**

Exterior Escutcheon (EB70): 2 1/2" x 3 3/4"

Interior Escutcheon (EB70): 2 1/2" x 3 3/4" Shown with Small Beaver Tail Lever

## **Function**

Shown in Passage Spring Latch

#### **Finish**

Shown in Silicon Bronze Light (BL)