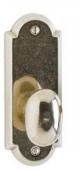

# Arched Builders Series Set - 2 1/2" x 6 1/2"

## **Product Details**

Exterior Escutcheon (EB75): 2 1/2" x 6 1/2"

Interior Escutcheon (EB75): 2 1/2" x 6 1/2" Shown with Small Potato Knob

## **Function**

Shown in Passage Spring Latch

#### **Finish**

Shown in White Bronze Light (WL)