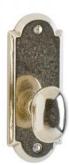

# Arched Builders Series Set - 2 1/2" x 6 1/2"

## **Product Details**

Exterior Escutcheon (EB75): 2 1/2" x 6 1/2"

Interior Escutcheon (EB75): 2 1/2" x 6 1/2" Shown with Small Potato Knob

## **Function**

Shown in Passage Spring Latch

#### **Finish**

Shown in White Bronze Light (WL)