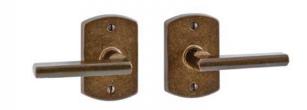

### **Product Details**

Exterior Escutcheon (EB80): 2 1/2" x 3 3/4"

Interior Escutcheon (EB80): 2 1/2" x 3 3/4" Shown with Small Olympus Lever

**Function** Shown in Passage Spring Latch

#### Finish Shown in Silicon Bronze Medium (BM)