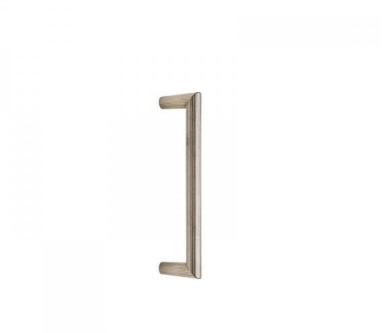

## Product Details

Flute Grip (G10012)

length: 13 1/8" center to center: 12" projection: 3 1/4"

### Function

Shown in Door Hardware Grip

#### Finish

Shown in White Bronze Light (WL)