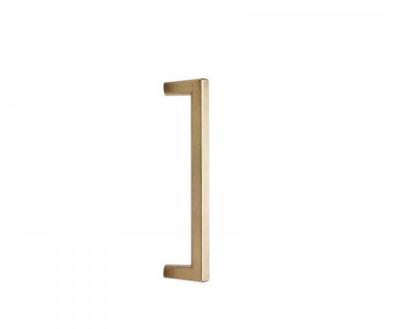

## Product Details

Rail Grip (G263)

length: 13 1/8" center to center: 12" projection: 3 1/16"

Function Shown in Door Hardware Grip

Finish

Shown in Silicon Bronze Brushed (BBB)