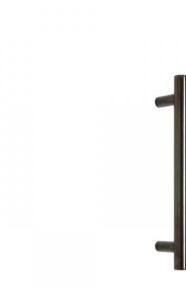

# Tube Grip - 13" Tube

## **Product Details**

Tube Grip (G271)

length: 13"

center to center: 10" projection: 2 7/8"

#### **Function**

Shown in Door Hardware Grip

### **Finish**

Shown in White Bronze Dark (WD)