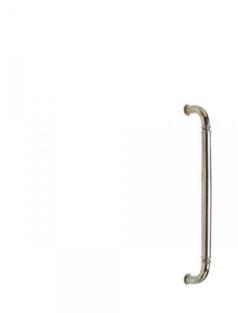

## **Product Details**

Maddox Grip (G590)

length: 19 3/16" center to center: 18" projection: 3 1/16"

#### **Function**

Shown in Door Hardware Grip

### **Finish**

Shown in White Bronze Light (WL)