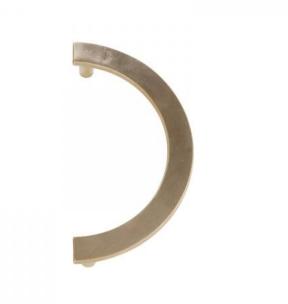

## Product Details

Cirque Grip (G714)

length: 13 5/8" center to center: 12" projection: 2 5/8"

Function Shown in Door Hardware Grip

Finish Shown in Silicon Bronze Brushed (BBB)