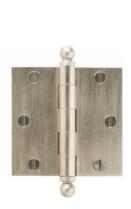

# Plain Bearing Extruded Hinge - 3 1/2" x 3 1/2"

## **Product Details**

Plain Bearing Extruded Hinge (HNG3.5B): 3 1/2" x 3 1/2"

Shown with Ball Finial Cap - 1/2" Barrel

## **Finish**

Shown in White Bronze Brushed (WBB)