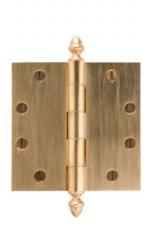

## **Product Details**

Plain Bearing Extruded Hinge (HNG4.5B): 4 1/2" x 4 1/2"

Shown with Acorn Finial Cap - 1/2" Barrel

## **Finish**

Shown in Silicon Bronze Brushed (BBB)