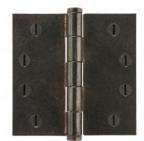

### **Product Details**

Plain Bearing Extruded Hinge (HNG4B): 4" x 4" Shown with Standard Finial Cap - 1/2" Barrel

#### Finish

Shown in Silicon Bronze Dark Lustre (BDL)