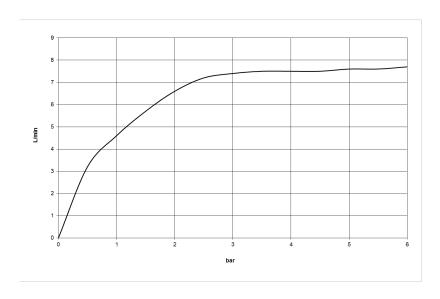

### Flow rate chart

#### Bathtub - Madison

Deck-mounted tub mixer, with hand shower set for deck-mounted tub installation - polished Article number: 27 502 360-00

- 8-7/8" Projection
- Hand shower set: Standard spray
- Spout: Round aerated stream
- · Hand shower set with anti-scale technology
- Integrated diverter
- Total height 7-1/4"
- Height to aerator/spout outlet 5-1/2"
- Valve hole diameter 1-1/4"
- Spout hole diameter 1-1/4"
- Hole diameter for hand shower set 1-1/4"
- Hand shower set with flange Ø 2-1/8"
- Valve with flange Ø 2-1/8"
- Metal shower hose 68-7/8" with anti-twist device
- Hand shower water flow rate limited to max. 1.8 gpm
- Spout flow rate max. 6.1 gpm
- Fittings group in compliance with DIN 4109: 1
- Internal backflow preventer.
- NOTE: Local building codes may require the use of an anti-scald device. Please refer to remote pressure balance valve (35 910 970 90)