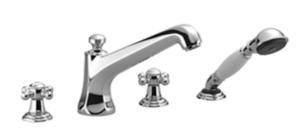

#### Bathtub - Madison

Deck-mounted tub mixer, with hand shower set for deck-mounted tub installation - polished Article number: 27 502 360-00

- 8-7/8" Projection
- Hand shower set: Standard spray
- Spout: Round aerated stream
- · Hand shower set with anti-scale technology
- Integrated diverter
- Total height 7-1/4"
- Height to aerator/spout outlet 5-1/2"
- Valve hole diameter 1-1/4"
- Spout hole diameter 1-1/4"
- Hole diameter for hand shower set 1-1/4"
- Hand shower set with flange Ø 2-1/8"
- Valve with flange Ø 2-1/8"
- Metal shower hose 68-7/8" with anti-twist device
- Hand shower water flow rate limited to max. 1.8 gpm
- Spout flow rate max. 6.1 gpm
- Fittings group in compliance with DIN 4109: 1
- Internal backflow preventer.
- NOTE: Local building codes may require the use of an anti-scald device. Please refer to remote pressure balance valve (35 910 970 90)

# Bathtub - Madison

Deck-mounted tub mixer, with hand shower set for deck-mounted tub installation - polished Article number: 27 502 360-00

### Bathtub - Madison

Deck-mounted tub mixer, with hand shower set for deck-mounted tub installation - polished Article number: 27 502 360-00