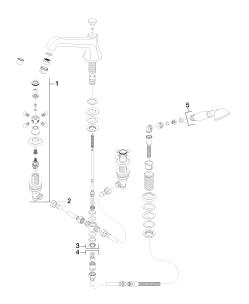

# Spare parts list

| Number | Item Number   | Designation                                                                      | Number of units |
|--------|---------------|----------------------------------------------------------------------------------|-----------------|
| 1      | 20 000 360-00 | Deck valve clockwise-<br>closing hot or cold -<br>polished chrome                | 2               |
| 2      | 12 502 970 90 | Flexible supply line 1/2" x 1/2" x 15-3/4" -                                     | 2               |
| 3      | 13 502 380-00 | Tub spout with diverter<br>for deck-mounted<br>installation - polished<br>chrome | 1               |
| 4      | 27 703 360-00 | Hand shower set for<br>deck-mounted tub<br>installation - polished<br>chrome     | 1               |