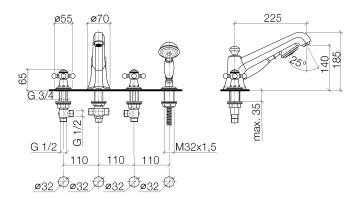

# Dimensional drawing

All dimensions in mm / inch = mm x 0,0394

#### Bathtub - Madison

Deck-mounted tub mixer, with hand shower set for deck-mounted tub installation - polished Article number: 27 502 360-00

- 8-7/8" Projection
- Hand shower set: Standard spray
- Spout: Round aerated stream
- · Hand shower set with anti-scale technology
- Integrated diverter
- Total height 7-1/4"
- Height to aerator/spout outlet 5-1/2"
- Valve hole diameter 1-1/4"
- Spout hole diameter 1-1/4"
- Hole diameter for hand shower set 1-1/4"
- Hand shower set with flange Ø 2-1/8"
- Valve with flange Ø 2-1/8"
- Metal shower hose 68-7/8" with anti-twist device
- Hand shower water flow rate limited to max. 1.8 gpm
- Spout flow rate max. 6.1 gpm
- Fittings group in compliance with DIN 4109: 1
- Internal backflow preventer.
- NOTE: Local building codes may require the use of an anti-scald device. Please refer to remote pressure balance valve (35 910 970 90)