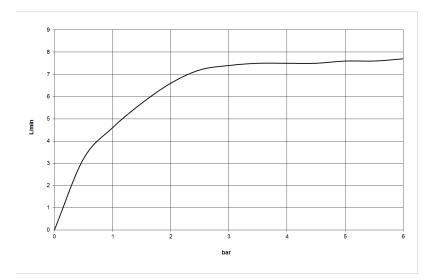

### Dimensional drawing

All dimensions in mm / inch = mm x 0,0394

Flow rate chart