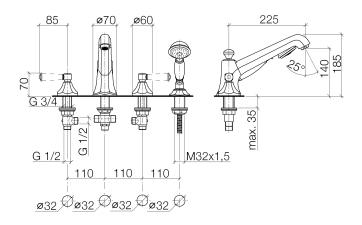

### Dimensional drawing

All dimensions in mm / inch = mm x 0,0394

Flow rate chart

#### Designation Number Item Number Number of units 1 20 000 370-00 Deck valve clockwise-1 closing cold - polished chrome 2 13 502 380-00 Tub spout with diverter 1 for deck-mounted installation - polished chrome Flexible supply line 1/2" x 1/2" x 15-3/4" -Deck valve counter-2 3 12 502 970 90 1 4 20 000 371-00 clockwise closing hot polished chrome 5 27 703 370-00 Hand shower set for 1 deck-mounted tub installation - polished chrome