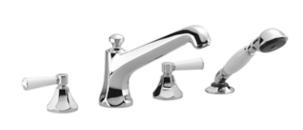

#### Bathtub - Madison

Deck-mounted tub mixer, with hand shower set for deck-mounted tub installation - polished Article number: 27 502 370-00

- 8-7/8" Projection
- Hand shower set: Standard spray
- Spout: Round aerated stream
- Hand shower set with anti-scale technology
- Integrated diverter
- Total height 7-1/4"
- Height to aerator/spout outlet 5-1/2"
- Valve hole diameter 1-1/4"
- Spout hole diameter 1-1/4"
- Hole diameter for hand shower set 1-1/4"
- 3-3/4" diameter flange for spout
- Hand shower set with flange Ø 2-3/8"
- Valve with flange Ø 2-3/8"
- Metal shower hose 68-7/8" with anti-twist device
- Spout flow rate max. 6.1 gpm
- Handshower flow rate max. 1.8 gpm
- Fittings group in compliance with DIN 4109: 1
- Internal backflow preventer.
- NOTE: Local building codes may require the use of an anti-scald device. Please refer to remote pressure balance valve (35 910 970 90)

## Bathtub - Madison

Deck-mounted tub mixer, with hand shower set for deck-mounted tub installation - polished Article number: 27 502 370-00

#### Bathtub - Madison

Deck-mounted tub mixer, with hand shower set for deck-mounted tub installation - polished Article number: 27 502 370-00