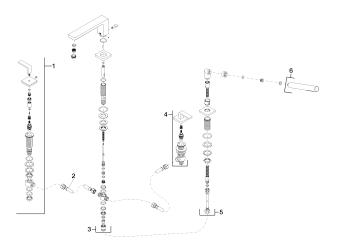

# Spare parts list

| Number | Item Number   | Designation                                                                      | Number of units |
|--------|---------------|----------------------------------------------------------------------------------|-----------------|
| 1      | 20 000 710-00 | Deck valve clockwise-<br>closing - polished<br>chrome                            | 1               |
| 2      | 12 502 970 90 | Flexible supply line 1/2" x 1/2" x 15-3/4" -                                     | 2               |
| 3      | 13 512 710-00 | Tub spout with diverter<br>for deck-mounted<br>installation - polished<br>chrome | 1               |
| 4      | 20 000 711-00 | Deck valve counter-<br>clockwise closing -<br>polished chrome                    | 1               |
| 5      | 27 702 710-00 | Hand shower set for<br>deck-mounted tub<br>installation - polished<br>chrome     | 1               |
| 6      | 28 013 979-00 | Baton hand shower - polished chrome                                              | 1               |