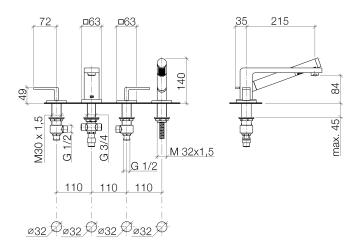

height 4-3/8"
- Height to aerator/spout outlet 3-1/4"
- Valve hole diameter 1-1/4"
- Spout hole diameter 1-1/4"
- Hole diameter for hand shower set 1-1/4"
- 2-1/2" x 2-1/2" flange for spout
- Hand shower set with flange 2-1/2" x 2-1/2"
- Valve with flange 2-1/2" x 2-1/2"
- Metal shower hose 68-7/8" with anti-twist device
- Water flow rate limited to max. 6.2 gpm
- Handshower flow rate max. 1.8 gpm
- Fittings group in compliance with DIN 4109: 1
  Internal backflow preventer.
- NOTE: Local building codes may require the use of an anti-scald device. Please refer to remote pressure balance valve (35 910 970 90)



polished chrome



# Bathtub - LULU

Deck-mounted tub mixer, with hand shower set for deck-mounted tub installation - polished Article number: 27 512 710-00

# Dimensional drawing



All dimensions in mm / inch = mm x 0,0394

#### Flow rate chart





# Bathtub - LULU

Deck-mounted tub mixer, with hand shower set for deck-mounted tub installation - polished Article number: 27 512 710-00

## Other surface finishes



platinum matte 27 512 710-06

More custom finish options are available via special production (xTra Service). Please see our finish matrix for availability and pricing or contact a Dornbracht representative.

# Spare parts list



| Number | Item Number   | Designation                                                                      | Number of units |
|--------|---------------|----------------------------------------------------------------------------------|-----------------|
| 1      | 20 000 710-00 | Deck valve clockwise-<br>closing - polished<br>