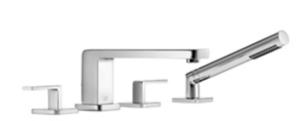

## Bathtub - LULU

Deck-mounted tub mixer, with hand shower set for deck-mounted tub installation - polished Article number: 27 512 710-00

- 8-1/2" Projection
- · Hand shower set: Standard spray
- · Spout: Round aerated stream
- Hand shower set with anti-scale technology
- Integrated diverter
- Total height 4-3/8"
- Height to aerator/spout outlet 3-1/4"
- Valve hole diameter 1-1/4"
- Spout hole diameter 1-1/4"
- Hole diameter for hand shower set 1-1/4"
- 2-1/2" x 2-1/2" flange for spout
- Hand shower set with flange 2-1/2" x 2-1/2"
- Valve with flange 2-1/2" x 2-1/2"
- Metal shower hose 68-7/8" with anti-twist device
- Water flow rate limited to max. 6.2 gpm
- Handshower flow rate max. 1.8 gpm
- Fittings group in compliance with DIN 4109: 1
  Internal backflow preventer.
- NOTE: Local building codes may require the use of an anti-scald device. Please refer to remote pressure balance valve (35 910 970 90)

# Bathtub - LULU

Deck-mounted tub mixer, with hand shower set for deck-mounted tub installation - polished Article number: 27 512 710-00