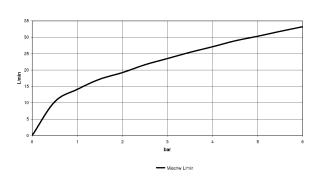

diameter 1-1/4"
- Spout hole diameter 1-1/4"
- Hole diameter for hand shower set 1-1/4"
- 2-1/2" x 2-1/2" flange for spout
- Hand shower set with flange 2-1/2" x 2-1/2"
- Valve with flange 2-1/2" x 2-1/2"
- Metal shower hose 68-7/8" with anti-twist device
- Water flow rate limited to max. 6.2 gpm
- Handshower flow rate max. 1.8 gpm
- Fittings group in compliance with DIN 4109: 1
  Internal backflow preventer.
- NOTE: Local building codes may require the use of an anti-scald device. Please refer to remote pressure balance valve (35 910 970 90)



polished chrome



# Bathtub - LULU

Deck-mounted tub mixer, with hand shower set for deck-mounted tub installation - polished Article number: 27 512 710-00

# Dimensional drawing



All dimensions in mm / inch = mm x 0,0394

#### Flow rate chart





# Bathtub - LULU

Deck-mounted tub mixer, with hand shower set for deck-mounted tub installation - polished Article number: 27 512 710-00

## Other surface finishes



platinum matte 27 512 710-06

More custom finish options are available via special production (xTra Service). Please see our finish matrix for availability and pricing or contact a Dornbracht representative.

# Spare parts list



| Number | Item Number   | Designation                                                                      | Number of units |
|--------|---------------|----------------------------------------------------------------------------------|-----------------|
| 1      | 20 000 710-00 | Deck valve clockwise-<br>closing - polished<br>chrome                            | 1               |
| 2      | 12