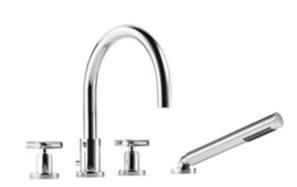

Bathtub - Tara.

Deck-mounted tub mixer, with hand shower set for deck-mounted tub installation - polished Article number: 27 512 892-00

- 8-5/8" Projection
- Hand shower set: Standard spray
- Spout: Round aerated stream
- · Hand shower set with anti-scale technology
- Integrated diverter
- Total height 11-3/8"
- Height to aerator/spout outlet 5-3/8"
- Spout hole diameter 1-1/4"
- Valve hole diameter 1-1/4"
- Hole diameter for hand shower set 1-1/4"
- 2-1/8" diameter flange for spout
- Hand shower set with flange Ø 2"
- Valve with flange Ø 2-1/8"
- Metal shower hose 88-5/8" with anti-twist device
- Water flow rate limited to max. 6.2 gpm
- Handshower flow rate max. 1.8 gpm
- Spout projections 10-1/4" or 11-7/8" on request through special production (x-TRA SERVICE).
- NOTE: Local building codes may require the use of an anti-scald device. Please refer to remote pressure balance valve (35 910 970 90)
- Internal backflow preventer.

## Bathtub - Tara.

Deck-mounted tub mixer, with hand shower set for deck-mounted tub installation - polished Article number: 27 512 892-00

### Bathtub - Tara.

Deck-mounted tub mixer, with hand shower set for deck-mounted tub installation - polished Article number: 27 512 892-00