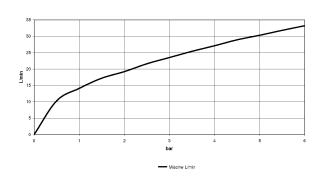

ameter 1-1/4"
- Hole diameter for hand shower set 1-1/4"
- 2-1/8" diameter flange for spout
- Hand shower set with flange Ø 2"
- Valve with flange Ø 2-1/8"
- Metal shower hose 88-5/8" with anti-twist device
- Water flow rate limited to max. 6.2 gpm
- Handshower flow rate max. 1.8 gpm
- Spout projections 10-1/4" or 11-7/8" on request through special production (x-TRA SERVICE).
- NOTE: Local building codes may require the use of an anti-scald device. Please refer to remote pressure balance valve (35 910 970 90)
- Internal backflow preventer.



polished chrome



## Bathtub - Tara.

Deck-mounted tub mixer, with hand shower set for deck-mounted tub installation - polished Article number: 27 512 892-00

## Dimensional drawing



All dimensions in mm / inch = mm x 0,0394

#### Flow rate chart





### Bathtub - Tara.

Deck-mounted tub mixer, with hand shower set for deck-mounted tub installation - polished Article number: 27 512 892-00

### Other surface finishes



platinum matte 27 512 892-06



platinum 27 512 892-08



Dark Brass matte 27 512 892-16



Dark Bronze matte 27 512 892-17



black matte 27 512 892-33



Cyprum 27 512 892-49



Dark Platinum matte 27 512 892-99

More custom finish options are available via special production (xTra Service). Please see our finish matrix for availability and pricing or contact a Dornbracht representative.

# Spare parts list



| Number | Item Number   | Designation                                                         | Number of units |
|--------|---------------|-------------------------------------------------------------------