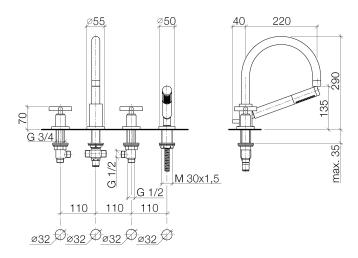

or/spout outlet 5-3/8"
- Spout hole diameter 1-1/4"
- Valve hole diameter 1-1/4"
- Hole diameter for hand shower set 1-1/4"
- 2-1/8" diameter flange for spout
- Hand shower set with flange Ø 2"
- Valve with flange Ø 2-1/8"
- Metal shower hose 88-5/8" with anti-twist device
- Water flow rate limited to max. 6.2 gpm
- Handshower flow rate max. 1.8 gpm
- Spout projections 10-1/4" or 11-7/8" on request through special production (x-TRA SERVICE).
- NOTE: Local building codes may require the use of an anti-scald device. Please refer to remote pressure balance valve (35 910 970 90)
- Internal backflow preventer.



polished chrome



## Bathtub - Tara.

Deck-mounted tub mixer, with hand shower set for deck-mounted tub installation - polished Article number: 27 512 892-00

## Dimensional drawing



All dimensions in mm / inch = mm x 0,0394

#### Flow rate chart





### Bathtub - Tara.

Deck-mounted tub mixer, with hand shower set for deck-mounted tub installation - polished Article number: 27 512 892-00

### Other surface finishes



platinum matte 27 512 892-06



platinum 27 512 892-08



Dark Brass matte 27 512 892-16



Dark Bronze matte 27 512 892-17



black matte 27 512 892-33



Cyprum 27 512 892-49



Dark Platinum matte 27 512 892-99

More custom finish options are available via special production (xTra Service). Please see our finish matrix for availability and pricing or contact a Dornbracht representative.

# Spare parts list



| Number | Item Number   | Designation                                                         | Number of units |
|--------|---------------|