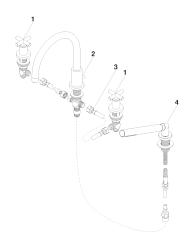

# Spare parts list

| Number | Item Number   | Designation                                                         | Number of units |
|--------|---------------|---------------------------------------------------------------------|-----------------|
| 1      | 20 000 892-00 | Deck valve clockwise-<br>closing hot or cold -<br>polished chrome   | 2               |
| 2      | 13 512 892-00 | Outlet - polished chrome                                            | 1               |
| 3      | 12 502 970 90 | Flexible supply line 1/2" x 1/2" x 15-3/4" -                        | 1               |
| 4      | 27 702 979-00 | Hand shower set for deck-mounted tub installation - polished chrome | 1               |