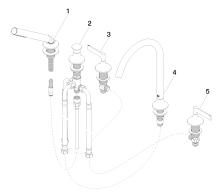

# Spare parts list

| Number | Item Number   | Designation                                                                              | Number of units |
|--------|---------------|------------------------------------------------------------------------------------------|-----------------|
| 1      | 27 702 809-99 | Hand shower set for<br>deck-mounted tub<br>installation - Dark<br>Platinum matte         | 1               |
| 2      | 29 140 809-99 | Two-way diverter for<br>deck-mounted tub<br>installation - Dark<br>Platinum matte        | 1               |
| 3      | 20 000 818-99 | Deck valve clockwise-<br>closing hot - Dark<br>Platinum matte                            | 1               |
| 4      | 12 502 970 90 | Flexible supply line 1/2"<br>x 1/2" x 15-3/4" -                                          | 2               |
| 5      | 13 612 809-99 | Tub spout without<br>diverter for deck-<br>mounted installation -<br>Dark Platinum matte | 1               |
| 6      | 20 000 819-99 | Deck valve counter-<br>clockwise closing cold -<br>Dark Platinum matte                   | 1               |