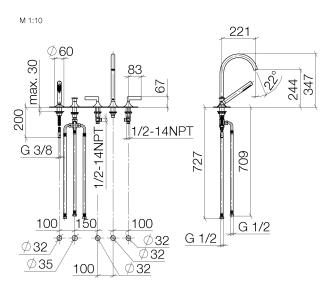

height 13-5/8"
- Height to aerator/spout outlet 9-5/8"
- Spout hole diameter 1-1/4"
- Valve hole diameter 1-1/4"
- Hole diameter for hand shower set 1-1/4"
- 2-1/8" diameter flange for spout
- Hand shower set with flange Ø 2-3/8"
- Valve with flange Ø 2-3/8"
- Metal shower hose 68-7/8" with anti-twist device
- Water flow rate limited to max. 5.7 gpm
- Handshower flow rate max. 1.8 gpm
- Fittings group in compliance with DIN 4109: 1
  Internal backflow preventer.
- NOTE: Local building codes may require the use of an anti-scald device. Please refer to remote pressure balance valve (35 910 970 90)
- (ADA)



Dark Platinum matte



# Bathtub - VAIA

Five hole tub set for deck-mounted tub installation with diverter - Dark Platinum matte Article number: 27 522 819-99

### Dimensional drawing



All dimensions in mm / inch = mm x 0,0394

#### Flow rate chart





### Bathtub - VAIA Five hole tub set for deck-mounted tub installation with diverter - Dark Platinum matte Article number: 27 522 819-99

### Other surface finishes





polished chrome 27 522 819-00

platinum matte 27 522 819-06



Dark Brass matte 27 522 819-16



Dark Bronze matte 27 522 819-17

More custom finish options are available via special production (xTra Service). Please see our finish matrix for availability and pricing or contact a Dornbracht representative.



# Spare parts list

| Number | Item Number   | Designation                                                                              | Number of units |
|--------|---------------|------------------------------------------------------------------