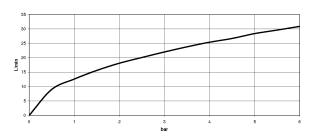

e diameter 1-1/4"
- Valve hole diameter 1-1/4"
- Hole diameter for hand shower set 1-1/4"
- 2-1/8" diameter flange for spout
- Hand shower set with flange Ø 2-3/8"
- Valve with flange Ø 2-3/8"
- Metal shower hose 68-7/8" with anti-twist device
- Water flow rate limited to max. 5.7 gpm
- Handshower flow rate max. 1.8 gpm
- Fittings group in compliance with DIN 4109: 1
  Internal backflow preventer.
- NOTE: Local building codes may require the use of an anti-scald device. Please refer to remote pressure balance valve (35 910 970 90)
- (ADA)



Dark Platinum matte



# Bathtub - VAIA

Five hole tub set for deck-mounted tub installation with diverter - Dark Platinum matte Article number: 27 522 819-99

### Dimensional drawing



All dimensions in mm / inch = mm x 0,0394

#### Flow rate chart





### Bathtub - VAIA Five hole tub set for deck-mounted tub installation with diverter - Dark Platinum matte Article number: 27 522 819-99

### Other surface finishes





polished chrome 27 522 819-00

platinum matte 27 522 819-06



Dark Brass matte 27 522 819-16



Dark Bronze matte 27 522 819-17

More custom finish options are available via special production (xTra Service). Please see our finish matrix for availability and pricing or contact a Dornbracht representative.



# Spare parts list

| Number | Item Number   | Designation                                                                              | Number of units |
|--------|---------------|------------------------------------------------------------------------------------------|-----------------|
| 1      | 27 702 809-9