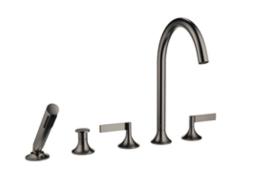

## Bathtub - VAIA Five hole tub set for deck-mounted tub installation with diverter - Dark Platinum matte Article number: 27 522 819-99

- 8-5/8" Projection
- Hand shower set: Standard spray
- Spout: Round aerated stream
- · Hand shower set with anti-scale technology
- Integrated diverter
- Total height 13-5/8"
- Height to aerator/spout outlet 9-5/8"
- Spout hole diameter 1-1/4"
- Valve hole diameter 1-1/4"
- Hole diameter for hand shower set 1-1/4"
- 2-1/8" diameter flange for spout
- Hand shower set with flange Ø 2-3/8"
- Valve with flange Ø 2-3/8"
- Metal shower hose 68-7/8" with anti-twist device
- Water flow rate limited to max. 5.7 gpm
- Handshower flow rate max. 1.8 gpm
- Fittings group in compliance with DIN 4109: 1
  Internal backflow preventer.
- NOTE: Local building codes may require the use of an anti-scald device. Please refer to remote pressure balance valve (35 910 970 90)
- (ADA)

# Bathtub - VAIA

Five hole tub set for deck-mounted tub installation with diverter - Dark Platinum matte Article number: 27 522 819-99

### Bathtub - VAIA Five hole tub set for deck-mounted tub installation with diverter - Dark Platinum matte Article number: 27 522 819-99