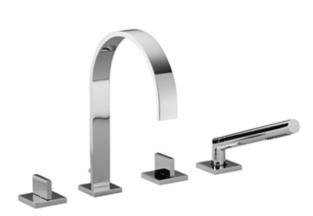

#### Bathtub - MEM

Deck-mounted tub mixer, with hand shower set for deck-mounted tub installation - polished Article number: 27 532 782-00

- 8-5/8" Projection
- · Hand shower set: Standard spray
- Spout: Rectangular aerator
- Hand shower set with anti-scale technology
- Integrated diverter
- Total height 11-3/4"
- Height to aerator/spout outlet 6-3/4"
- Valve hole diameter 1-1/4"
- Spout hole diameter 1-1/4"
- Hole diameter for hand shower set 1-1/4"
- 2-3/8" x 2-3/8" flange for spout
- Hand shower set with flange 2-3/8" x 2-3/8"
- Valve with flange 2-3/8" x 2-3/8" •
- Metal shower hose 68-7/8" with anti-twist device
- Water flow rate limited to max. 7.2 gpm
- Handshower flow rate max. 1.8 gpm
- •
- Internal backflow preventer. NOTE: Local building codes may require the use of an anti-scald device. Please refer to remote pressure balance valve (35 910 970 90)

# Bathtub - MEM

Deck-mounted tub mixer, with hand shower set for deck-mounted tub installation - polished Article number: 27 532 782-00

## Bathtub - MEM Deck-mounted tub mixer, with hand shower set for deck-mounted tub installation - polished Article number: 27 532 782-00

### Bathtub - MEM

Deck-mounted tub mixer, with hand shower set for deck-mounted tub installation - polished Article number: 27 532 782-00