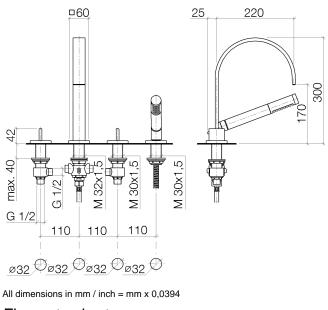

## Dimensional drawing

Flow rate chart

#### Bathtub - MEM

Deck-mounted tub mixer, with hand shower set for deck-mounted tub installation - polished Article number: 27 532 782-00

- 8-5/8" Projection
- · Hand shower set: Standard spray
- Spout: Rectangular aerator
- Hand shower set with anti-scale technology
- Integrated diverter
- Total height 11-3/4"
- Height to aerator/spout outlet 6-3/4"
- Valve hole diameter 1-1/4"
- Spout hole diameter 1-1/4"
- Hole diameter for hand shower set 1-1/4"
- 2-3/8" x 2-3/8" flange for spout
- Hand shower set with flange 2-3/8" x 2-3/8"
- Valve with flange 2-3/8" x 2-3/8" •
- Metal shower hose 68-7/8" with anti-twist device
- Water flow rate limited to max. 7.2 gpm
- Handshower flow rate max. 1.8 gpm
- •
- Internal backflow preventer. NOTE: Local building codes may require the use of an anti-scald device. Please refer to remote pressure balance valve (35 910 970 90)