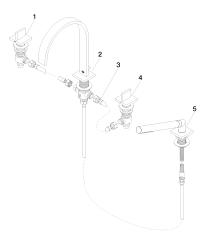

## Spare parts list

| Number | Item Number   | Designation                                                                      | Number of units |
|--------|---------------|----------------------------------------------------------------------------------|-----------------|
| 1      | 20 000 783-00 | Deck valve counter-<br>clockwise closing hot -<br>polished chrome                | 1               |
| 2      | 13 512 782-00 | Tub spout with diverter<br>for deck-mounted<br>installation - polished<br>chrome | 1               |
| 3      | 12 502 970 90 | Flexible supply line 1/2"<br>x 1/2" x 15-3/4" -                                  | 1               |
| 4      | 20 000 782-00 | Deck valve clockwise-<br>closing cold - polished<br>chrome                       | 1               |
| 5      | 27 702 980-00 | Hand shower set for<br>deck-mounted tub<br>installation - polished<br>chrome     | 1               |