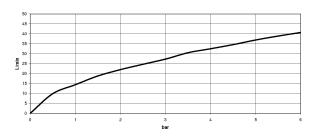

## Dimensional drawing

Flow rate chart

#### Bathtub - MEM

Deck-mounted tub mixer, with hand shower set for deck-mounted tub installation - polished Article number: 27 532 782-00

- 8-5/8" Projection
- · Hand shower set: Standard spray
- Spout: Rectangular aerator
- Hand shower set with anti-scale technology
- Integrated diverter
- Total height 11-3/4"
- Height to aerator/spout outlet 6-3/4"
- Valve hole diameter 1-1/4"
- Spout hole diameter 1-1/4"
- Hole diameter for hand shower set 1-1/4"
- 2-3/8" x 2-3/8" flange for spout
- Hand shower set with flange 2-3/8" x 2-3/8"
- Valve with flange 2-3/8" x 2-3/8" •
- Metal shower hose 68-7/8" with anti-twist device
- Water flow rate limited to max. 7.2 gpm
- Handshower flow rate max. 1.8 gpm
- •
- Internal backflow preventer. NOTE: Local building codes may require the use of an anti-scald device. Please refer to remote pressure balance valve (35 910 970 90)