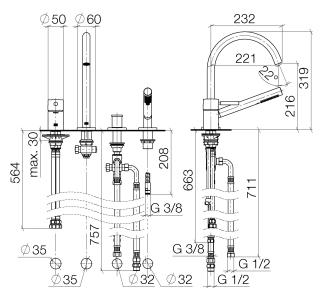

ght 12-1/2"
- Height to aerator/spout outlet 8-1/2"
- Spout hole diameter 1-1/4"
- Hole diameter single-lever mixer 1-3/8"
- Hole diameter for hand shower set 1-1/4"
- 2-1/8" diameter flange for spout
- Mixer with flange Ø 2-1/8"
- Hand shower set with flange Ø 2-3/8"
- Metal shower hose 68-7/8" with anti-twist device
- Water flow rate limited to max. 6.2 gpm
- Handshower flow rate max. 1.8 gpm

- Fittings group in compliance with DIN 4109: 1
  Internal backflow preventer.
  NOTE: Local building codes may require the use of an anti-scald device. Please refer to remote pressure balance valve (35 910 970 90)



polished chrome



## Bathtub - Meta

Deck-mounted tub mixer, with hand shower set for deck-mounted tub installation - polished Article number: 27 632 661-00

## Dimensional drawing



All dimensions in mm / inch = mm x 0,0394

### Flow rate chart





# Bathtub - Meta

Deck-mounted tub mixer, with hand shower set for deck-mounted tub installation - polished Article number: 27 632 661-00

### Other surface finishes







black matte 27 632 661-33

More custom finish options are available via special production (xTra Service). Please see our finish matrix for availability and pricing or contact a Dornbracht representative.