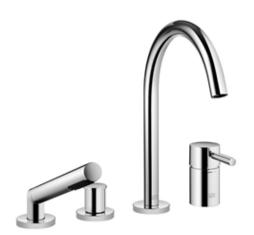

#### Bathtub - Meta

Deck-mounted tub mixer, with hand shower set for deck-mounted tub installation - polished Article number: 27 632 661-00

- 8-3/4" Projection
- · Hand shower set: Standard spray
- · Spout: Round aerated stream
- · Hand shower set with anti-scale technology
- Integrated diverter
- Total height 12-1/2"
- Height to aerator/spout outlet 8-1/2"
- Spout hole diameter 1-1/4"
- Hole diameter single-lever mixer 1-3/8"
- Hole diameter for hand shower set 1-1/4"
- 2-1/8" diameter flange for spout
- Mixer with flange Ø 2-1/8"
- Hand shower set with flange Ø 2-3/8"
- Metal shower hose 68-7/8" with anti-twist device
- Water flow rate limited to max. 6.2 gpm
- Handshower flow rate max. 1.8 gpm

## Bathtub - Meta

Deck-mounted tub mixer, with hand shower set for deck-mounted tub installation - polished Article number: 27 632 661-00

# Bathtub - Meta

Deck-mounted tub mixer, with hand shower set for deck-mounted tub installation - polished Article number: 27 632 661-00