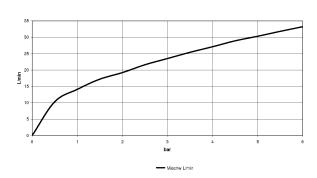

iameter 1-1/4"
- Hole diameter single-lever mixer 1-3/8"
- Hole diameter for hand shower set 1-1/4"
- 2-1/8" diameter flange for spout
- Mixer with flange Ø 2-1/8"
- Hand shower set with flange Ø 2-3/8"
- Metal shower hose 68-7/8" with anti-twist device
- Water flow rate limited to max. 6.2 gpm
- Handshower flow rate max. 1.8 gpm

- Fittings group in compliance with DIN 4109: 1
  Internal backflow preventer.
  NOTE: Local building codes may require the use of an anti-scald device. Please refer to remote pressure balance valve (35 910 970 90)



polished chrome



## Bathtub - Meta

Deck-mounted tub mixer, with hand shower set for deck-mounted tub installation - polished Article number: 27 632 661-00

## Dimensional drawing



All dimensions in mm / inch = mm x 0,0394

### Flow rate chart





# Bathtub - Meta

Deck-mounted tub mixer, with hand shower set for deck-mounted tub installation - polished Article number: 27 632 661-00

### Other surface finishes







black matte 27 632 661-33

More custom finish options are available via special production (xTra Service). Please see our finish matrix for availability and pricing or contact a Dornbracht representative.