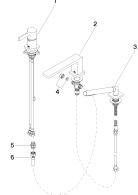

## Spare parts list

| Number | Item Number        | Designation                                                                         | Number of units |
|--------|--------------------|-------------------------------------------------------------------------------------|-----------------|
| 1      | 29 300 710-00      | Single-lever tub mixer<br>for deck-mounted tub<br>installation - polished<br>chrome | 1               |
| 2      | 13 512 710-00      | Tub spout with diverter<br>for deck-mounted<br>installation - polished<br>chrome    | 1               |
| 3      | 27 702 710-00      | Hand shower set for<br>deck-mounted tub<br>installation - polished<br>chrome        | 1               |
| 4      | 04 21 02 006 00 92 | Plug for European drain                                                             | 1               |
| 5      | 09 24 03 168 10 90 | Nipple -                                                                            | 1               |
| 6      | 12 502 970 90      | Flexible supply line 1/2" x 1/2" x 15-3/4" -                                        | 1               |