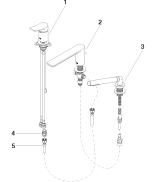

## Spare parts list

| Number | Item Number        | Designation                                                                         | Number of units |
|--------|--------------------|-------------------------------------------------------------------------------------|-----------------|
| 1      | 29 300 845-00      | Single-lever tub mixer<br>for deck-mounted tub<br>installation - polished<br>chrome | 1               |
| 2      | 13 512 845-00      | Tub spout with diverter<br>for deck-mounted<br>installation - polished<br>chrome    | 1               |
| 3      | 27 702 979-00      | Hand shower set for<br>deck-mounted tub<br>installation - polished<br>chrome        | 1               |
| 4      | 09 24 03 168 10 90 | Nipple -                                                                            | 1               |
| 5      | 12 502 970 90      | Flexible supply line 1/2" x 1/2" x 15-3/4" -                                        | 1               |