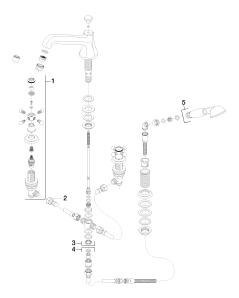

## Bathtub - Madison

Deck-mounted tub mixer, with hand shower set for deck-mounted tub installation - polished Article number: 27 502 360-00

## Spare parts list

| Number | Item Number   | Designation                                                                      | Number of units |
|--------|---------------|----------------------------------------------------------------------------------|-----------------|
| 1      | 20 000 360-00 | Deck valve clockwise-<br>closing hot or cold -<br>polished chrome                | 2               |
| 2      | 12 502 970 90 | Flexible supply line 1/2" x 1/2" x 15-3/4" -                                     | 2               |
| 3      | 13 502 380-00 | Tub spout with diverter<br>for deck-mounted<br>installation - polished<br>chrome | 1               |
| 4      | 27 703 360-00 | Hand shower set for deck-mounted tub installation - polished chrome              | 1               |