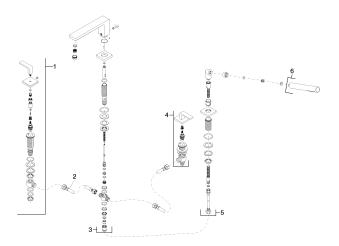

## Bathtub - LULU

Deck-mounted tub mixer, with hand shower set for deck-mounted tub installation - polished Article number: 27 512 710-00

## Spare parts list

| Number | Item Number   | Designation                                                                      | Number of units |
|--------|---------------|----------------------------------------------------------------------------------|-----------------|
| 1      | 20 000 710-00 | Deck valve clockwise-<br>closing - polished<br>chrome                            | 1               |
| 2      | 12 502 970 90 | Flexible supply line 1/2" x 1/2" x 15-3/4" -                                     | 2               |
| 3      | 13 512 710-00 | Tub spout with diverter<br>for deck-mounted<br>installation - polished<br>chrome | 1               |
| 4      | 20 000 711-00 | Deck valve counter-<br>clockwise closing -<br>polished chrome                    | 1               |
| 5      | 27 702 710-00 | Hand shower set for deck-mounted tub installation - polished chrome              | 1               |
| 6      | 28 013 979-00 | Baton hand shower - polished chrome                                              | 1               |